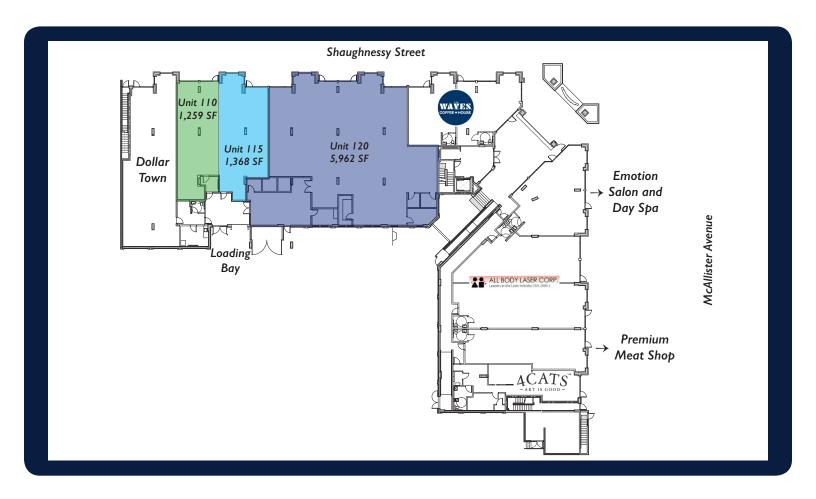

## **AVAILABLE UNITS**

| Unit     | SF       | Purchase Price | Strata   | Property Taxes (2014) |
|----------|----------|----------------|----------|-----------------------|
| Unit 110 | 1,259 SF | \$563,860      | \$218.81 | \$8,304.74            |
| Unit 115 | 1368 SF  | \$616,950      | \$237.51 | \$8,988.18            |
| Unit 120 | 5,962 SF | \$2,246,000    | \$994.94 | \$31,810.72           |

## **SUBDIVISION POSSIBILITIES**

Unit #120 could possibly be subdivided into 4 units of 1,135 SF, 1,075 SF, 1,110 SF and 1,765 SF. Balance of space will be exit corridor. Please consult with listing salesman for floor plan. Price will be \$450 psf.