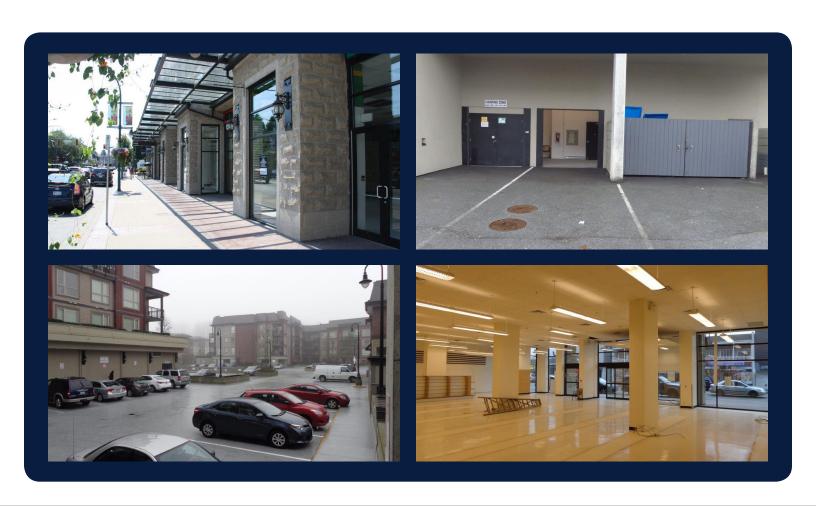

## **BUILDING FEATURES:**

- Built in 2008
- CC (community commercial) zoned. Wide range of permitted uses
- 85 above ground parking stalls + 44 underground common parking stalls
- High ceiling retail, T bar & lighting in place
- Unit 110 and unit 115 have 5 ton HVAC and 200 Amp power, 3 phase
- Unit 120 has four 4 ton units and 400 amp power 3 phase
- · Quality construction, concrete and steel mix
- · Loading bay at rear (grade loading)
- Efficient heat pump units (no natural gas on site)