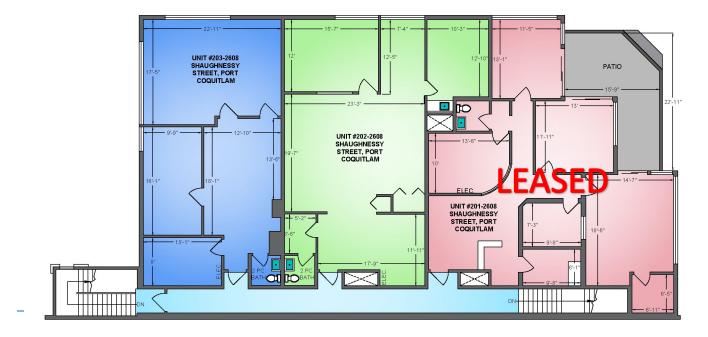

#### Unit 202 1,203 sqft

Improved office with 1 washroom, lunch room with sink area, 1 office, reception, storage and open plan. See floor plan below.

#### Unit 203 1,052 sqft

Open floor plan with 2 private offices, storage room, washroom and open area.