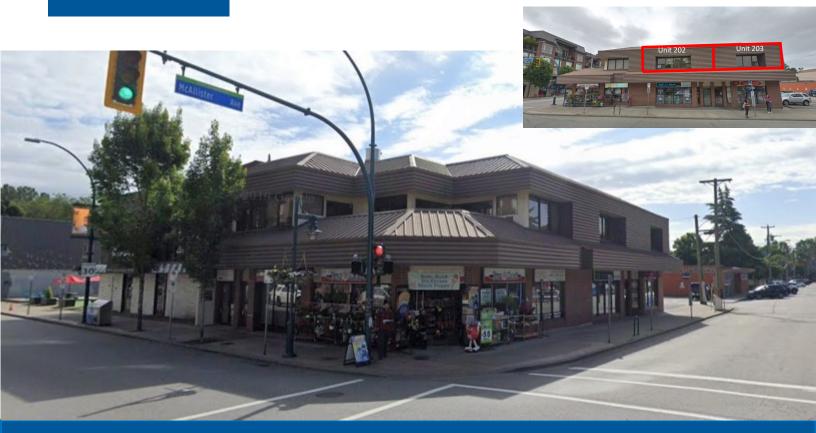

## 2608 Shaughnessy Street, Port Coquitlam

Unit 202 and 203 1,052 sqft —1,203sqft

For more information, please contact

#### LOCATION

Port Coquitlam is located in the Tri-Cities, comprised of Port Moody, Coquitlam and Port Coquitlam. The subject property is located in the heart of downtown Port Coquitlam (PoCo) business district. Downtown PoCo is seeing significant densification while still retaining its small-town charm and is a destination for local residents due to the well-established shops and services in the immediate area. The City of PoCo continues to invest in its Downtown with the construction of the new Port Coquitlam Community Centre which has now been completed with a new aquatic centre , multiple ice rinks, the Terry Fox Library and more to serve the growing community.

#### OPPORTUNITY

Offices located on the second floor (no elevator access).