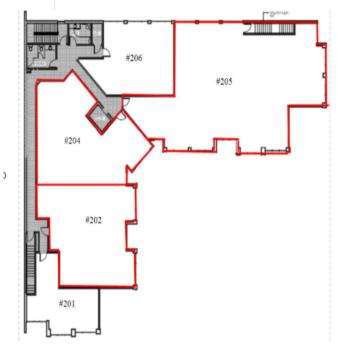

#### **AVAILABILITY**

#### Unit 202 1,657 sqft \$25.00 psf Base Rent

Improved office with 2 washrooms. Sink area, 2 large office/ boardrooms, 1 office with ability to add additional work area

Unit 204 1,520 sqft \$25.00 psf Base Rent Open floor plan with kitchenette

#### Unit 205 3,550 sqft \$23.00 psf Base Rent

Improved space with open floor plan, 2 privates offices, polished concrete floors, private entrance, and 180 degrees of windows for natural lighting

**ADDITIONAL RENT** \$15.18 psf per annum