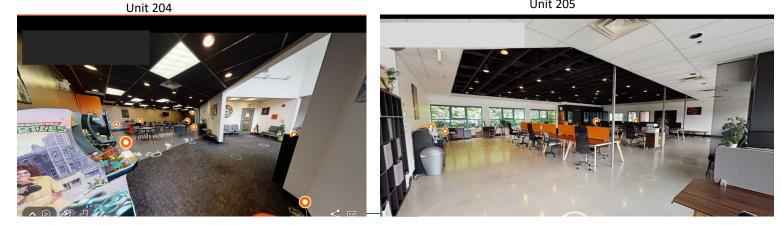

#### Unit 202 1,657 sqft \$25.00 psf Base Rent

Improved office with 2 washrooms. Sink area, 2 large office/ boardrooms, 1 office with ability to add additional work area

Unit 204 1,520 sqft \$25.00 psf Base Rent Open floor plan with kitchenette

#### Unit 205 3,550 sqft \$23.00 psf Base Rent

Improved space with open floor plan, 2 privates offices, polished concrete floors, private entrance, and 180 degrees of windows for natural lighting

**ADDITIONAL RENT** \$15.18 psf per annum

### **Availability Spring 2024**

*Please do not approach existing tenants.* 

Unit 205