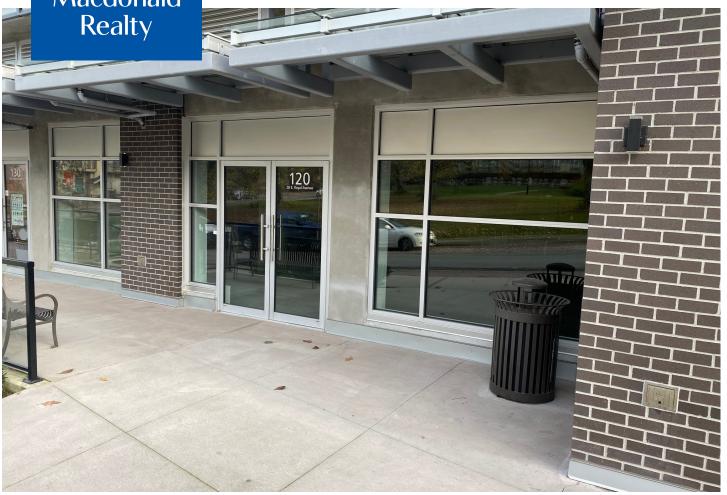

#### **AVAILABLE SPACE**

The last available unit at 28 East Royal.

902 sqft usuable, 969 sqft rentable.