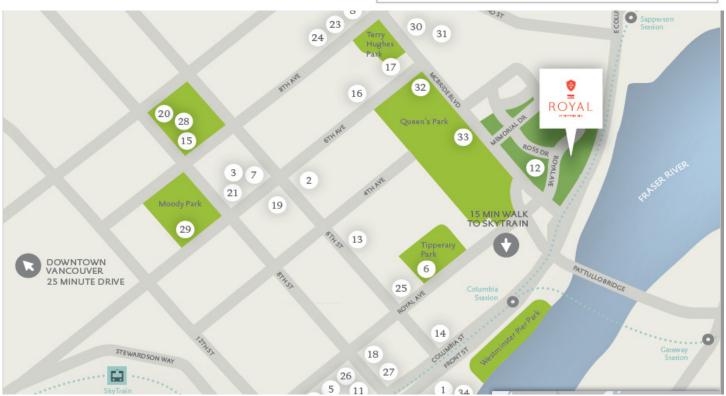

#### **LOCATION**

The Royal is centrally located next to the intersection of Royal Avenue and McBride Blvd. at the Pattullo Bridge off-ramp. New Westminster is rapidly growing with a 2011 population of 126,456.