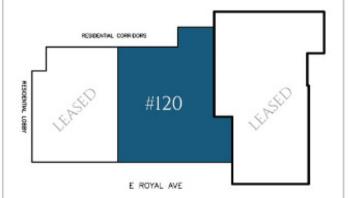

#### **AVAILABLE SPACE**

The last available unit at 28 East Royal.

902 sqft usuable, 969 sqft rentable.