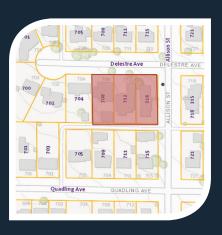

\$3,000,000

including outside play area and parking stalls.

at 316 Allison Street in Coquitlam at the North West corner of Allison and Delestre. Coquitlam has designated the immediate area Medium and High density apartment in the Southwest Coquitlam Area Plan. The site allows easy access to Lougheed Hwy and the Trans Canada freeway while providing a quiet neighbourhood feel.