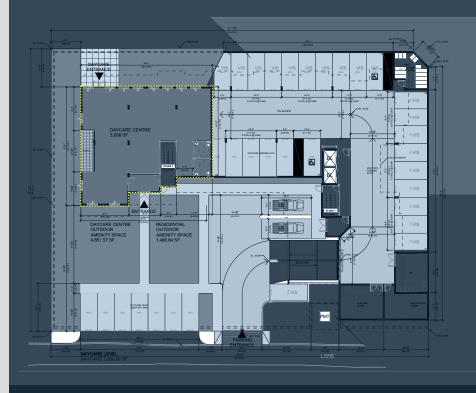

DAYCARE PREMISES: The subject property being offered will be designed for a fully licenced and zoned Daycare Facility. The Daycare Facility will consist of approx. 3,000 sf of inside main floor area plus an approx. 4,800 sf outside play area exclusively allocated to the Daycare. The subject property will be sold in a "base building" condition with the purchaser responsible for all improvements to set up their daycare operation. The purchaser will also be responsible for all required licencing of the business. The subject property will be provided as an "air space parcel" securing 100% ownership for the purchaser

**PARKING:** There will be 7 stall allocated for daycare drop off as well as an additional 6 secured underground parking stalls for daycare staff/ownership, or as required by Fraser Health.

**TIMING:** The anticipated completion date of the entire development is Q3-4 2021.