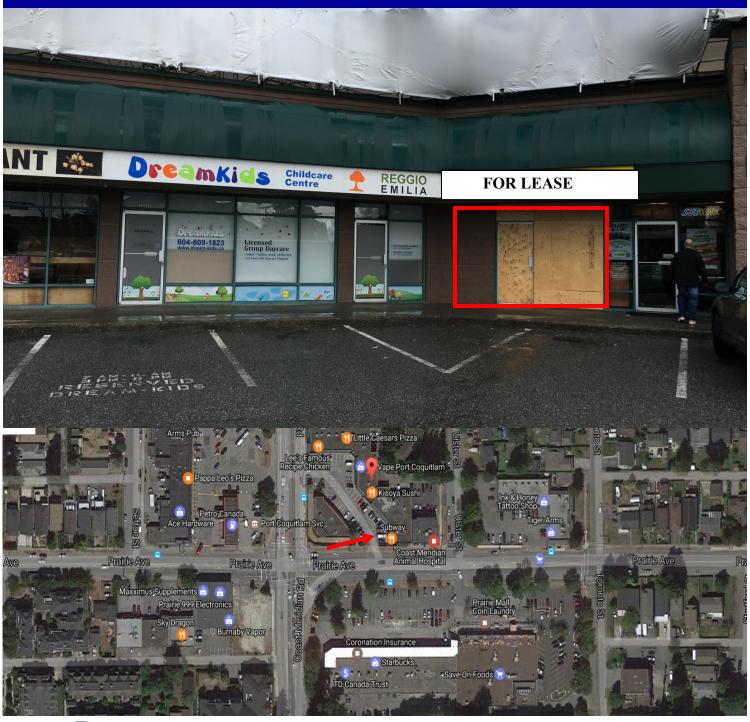

#### **LOCATION**

Situated at the corner of Coast Meridian & Prairie Avenue in Port Coquitlam, this unit gets ample viability at this high traffic location which offers a direct route to Burke Mountain and the David Avenue connector. Surrounded by single family housing and multi-family developments, this area is a central hub for both service and retail business in north Port Coquitlam.

#### **OPPORTUNITY**

This unit is 876 sq ft of retail space with all new drywall, flooring and has open floor plan with 1 office/room. Bring your ideas.