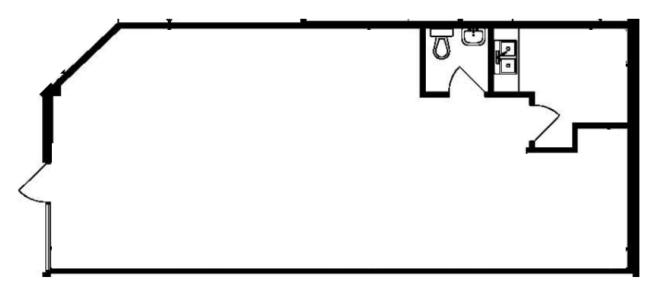

#### **OPPORTUNITY**

This unit is 876 sq ft of retail space with all new drywall, flooring and has open floor plan with 1 office/room. Bring your ideas.