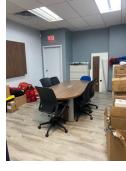

#### **OPPORTUNITY**

This retail unit is 1,325 sqft is currently set up as an office but can be reconfigured. Premises has handicap washroom, kitchenette, open area, large front entrance and customer parking out front.