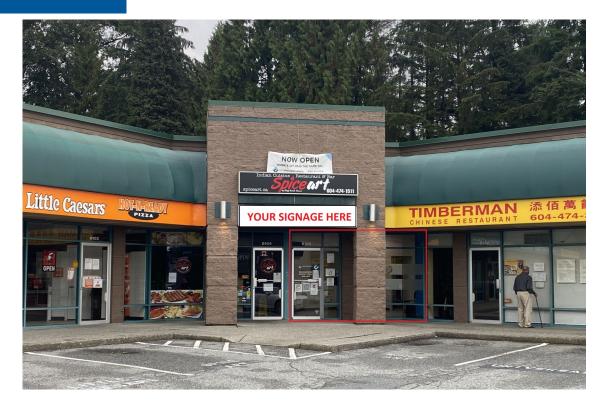

# **RETAIL SPACE Port Coquitlam, Northside Village Mall**

# **B105-1475 Prairie Avenue, Port Coquitlam** 1,325 sq ft

For more information, please contact

### LOCATION

Situated at the corner of Coast Meridian & Prairie Avenue in Port Coquitlam, this complex gets ample viability at this high traffic location which offers a direct route to Burke Mountain and the David Avenue connector. Surrounded by single family housing and multi-family developments, this area is a central hub for both service and retail business in North Port Coquitlam. Other tenants include Little Ceasers Pizza, Dairy Queen, Subway, Cash Money, Coast Therapy, Town & Country Vintage Home, Richelle's Nail Salon, Dream Kids Child care & more.

#### **OPPORTUNITY**

This retail unit is 1,325 sqft is currently set up as an office but can be reconfigured. Premises has handicap washroom, kitchenette, open area, large front entrance and customer parking out front.