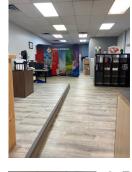

#### **OPPORTUNITY**

This retail unit is 1,325 sqft is currently set up as an office but can be reconfigured. Premises has handicap washroom, kitchenette, open area, large front entrance and customer parking out front.