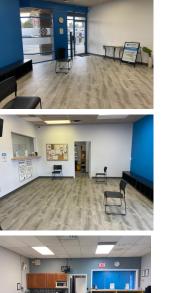

#### **OPPORTUNITY**

This retail unit is 1,325 sqft is currently set up as an office but can be reconfigured. Premises has handicap washroom, kitchenette, open area, large front entrance and customer parking out front.