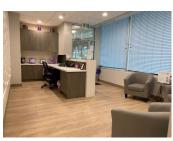

#### **OPPORTUNITY**

ZONING

The unit is 1,680 sq ft of ground floor retail is currently being used as a professional office space. Built out with reception, 3 private offices, boardroom, open area work space, storage room, kitchenette, 2 washrooms and shared outdoor patio space. 5 dedicated parking spaces.