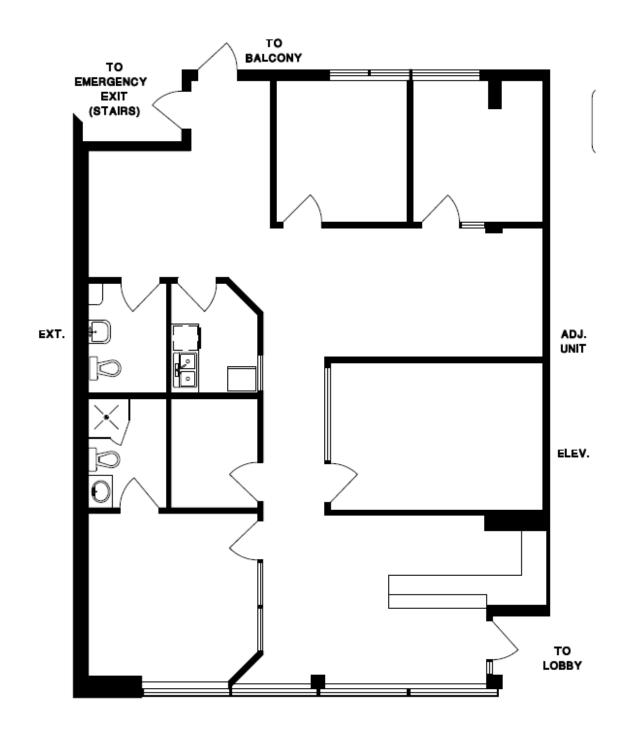

#### **OPPORTUNITY**

ZONING

The unit is 1,680 sq ft of ground floor retail is currently being used as a professional office space. Built out with reception, 3 private offices, boardroom, open area work space, storage room, kitchenette, 2 washrooms and shared outdoor patio space. 5 dedicated parking spaces.