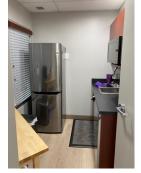

#### **OPPORTUNITY**

ZONING

The unit is 1,680 sq ft of ground floor retail is currently being used as a professional office space. Built out with reception, 3 private offices, boardroom, open area work space, storage room, kitchenette, 2 washrooms and shared outdoor patio space. 5 dedicated parking spaces.