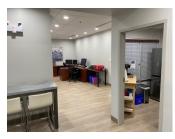

#### **OPPORTUNITY**

ZONING

The unit is 1,680 sq ft of ground floor retail is currently being used as a professional office space. Built out with reception, 3 private offices, boardroom, open area work space, storage room, kitchenette, 2 washrooms and shared outdoor patio space. 5 dedicated parking spaces.