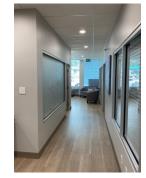

#### **OPPORTUNITY**

ZONING

The unit is 1,680 sq ft of ground floor retail is currently being used as a professional office space. Built out with reception, 3 private offices, boardroom, open area work space, storage room, kitchenette, 2 washrooms and shared outdoor patio space. 5 dedicated parking spaces.