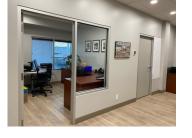

#### **OPPORTUNITY**

ZONING

The unit is 1,680 sq ft of ground floor retail is currently being used as a professional office space. Built out with reception, 3 private offices, boardroom, open area work space, storage room, kitchenette, 2 washrooms and shared outdoor patio space. 5 dedicated parking spaces.