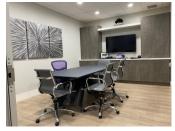

#### **OPPORTUNITY**

ZONING

The unit is 1,680 sq ft of ground floor retail is currently being used as a professional office space. Built out with reception, 3 private offices, boardroom, open area work space, storage room, kitchenette, 2 washrooms and shared outdoor patio space. 5 dedicated parking spaces.