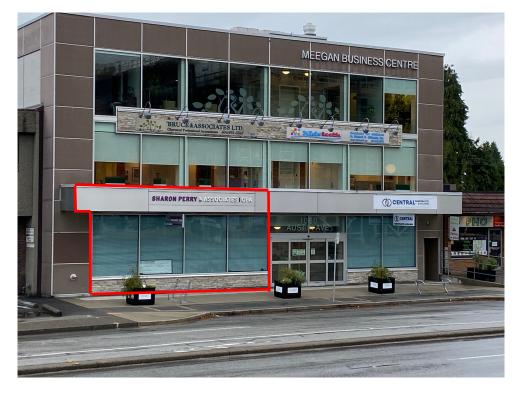

#### LOCATION

The Meegan Business Centre (built in 2015) is located in central Coquitlam in the Austin Heights corridor. This building offers both retail and professional office space and is across to the brand new Beedie development which is home to the new Safeway (and soon to be 2 brand new residential towers). Austin Avenue is a main bus route which will take you directly to the Lougheed Skytrain Station.

#### **OPPORTUNITY**

ZONING

The unit is 1,680 sq ft of ground floor retail is currently being used as a professional office space. Built out with reception, 3 private offices, boardroom, open area work space, storage room, kitchenette, 2 washrooms and shared outdoor patio space. 5 dedicated parking spaces.