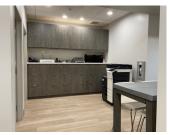

#### **OPPORTUNITY**

ZONING

The unit is 1,680 sq ft of ground floor retail is currently being used as a professional office space. Built out with reception, 3 private offices, boardroom, open area work space, storage room, kitchenette, 2 washrooms and shared outdoor patio space. 5 dedicated parking spaces.