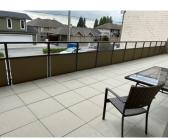

#### **OPPORTUNITY**

ZONING

The unit is 1,680 sq ft of ground floor retail is currently being used as a professional office space. Built out with reception, 3 private offices, boardroom, open area work space, storage room, kitchenette, 2 washrooms and shared outdoor patio space. 5 dedicated parking spaces.