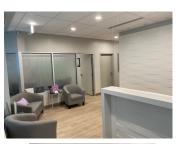

#### **OPPORTUNITY**

ZONING

The unit is 1,680 sq ft of ground floor retail is currently being used as a professional office space. Built out with reception, 3 private offices, boardroom, open area work space, storage room, kitchenette, 2 washrooms and shared outdoor patio space. 5 dedicated parking spaces.