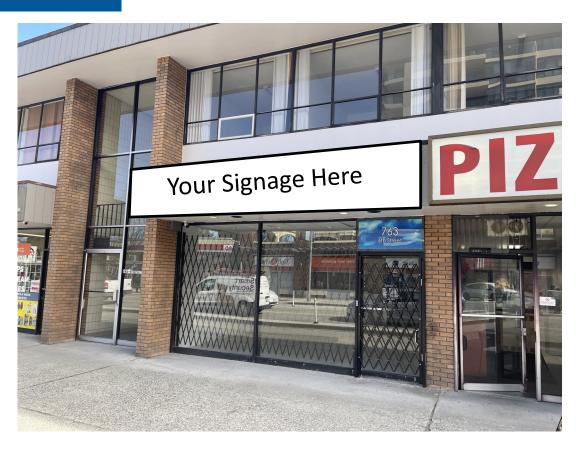

# 763 Sixth Street, New Westminster

1,201 sq ft

For more information, please contact

#### LOCATION

The building is situated on a prominent site of Sixth Street near the 8th Avenue intersection. Surrounded by key transportation infrastructure and connections, the subject property is ideally positioned from an accessibility standpoint within the busy commercial area of uptown New Westminster.