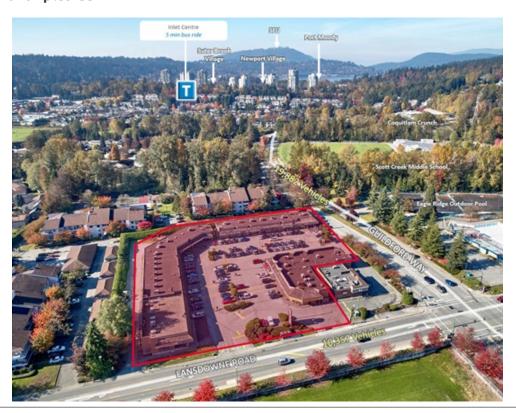

#### **LOCATION**

The Property is located below the upper-scale subarea of Westwood Plateau on the corner of Guildford Way and Lansdowne Drive and is a short walk from three schools: Gleneagle Secondary School, Scott Creek Middle School and Eagle Ridge Elementary School. Eagle Ridge Plaza features all the local amenities - close proximity to parks and schools. Additionally, because it borders Port Moody, the Property's tenants benefits from the perks of having both cities as part of their clientele. Because of the nearby schools, buses run regularly to service the family-oriented demographic location.