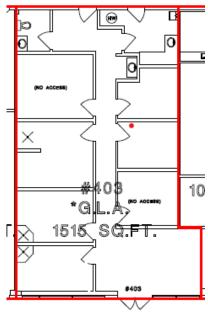

# **1194 Lansdowne Drive, Coquitlam** Unit 403 1,515 sqft

For more information, please contact:

**Bobbi Crandall** 778.773.5157

**REALTOR®** 

E cbobbi@telus.net

W tullisrealty.com

#### **OPPORTUNITY**

Unit 403 1,515 sqft

Fully improved retail space built out with reception, 7 private rooms, Washroom, kitchen and extra plumbing. Expand on existing plan or reconfigure to your own use.