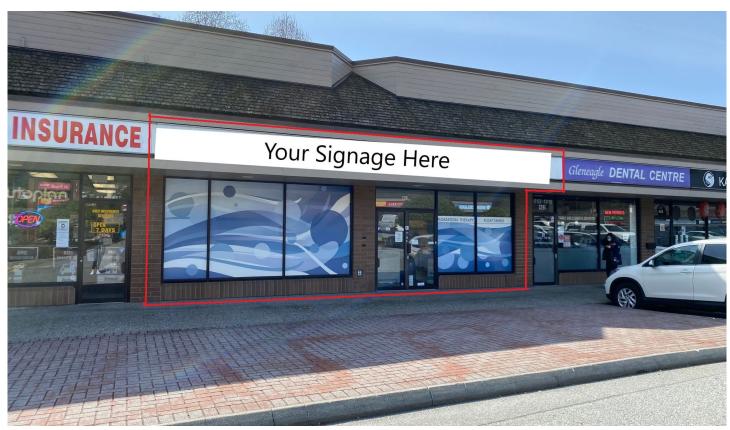

#### **OPPORTUNITY**

Unit 403 1,515 sqft

Fully improved retail space built out with reception, 7 private rooms, Washroom, kitchen and extra plumbing. Expand on existing plan or reconfigure to your own use.