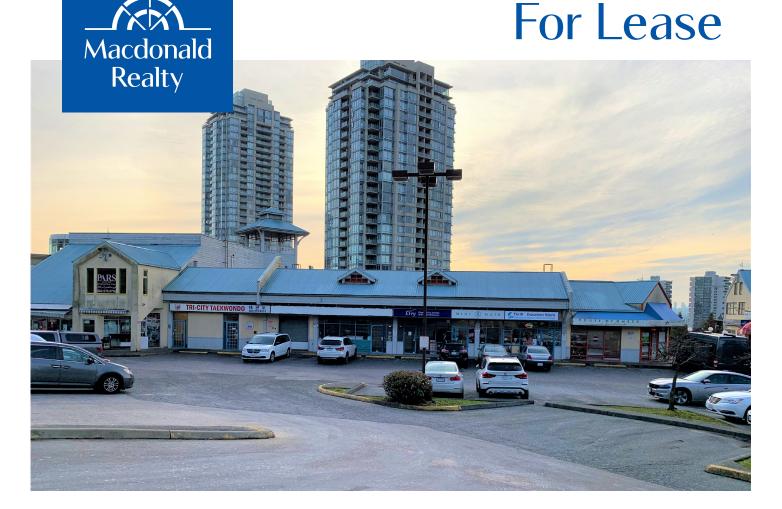

# GROUND FLOOR RETAIL/OFFICE SPACE 3355 North Road, Burnaby

# 623 TO 3,989 SQ FT AVAILABLE

## **OPPORTUNITY**

Opportunity to Lease main floor retail space with great exposure to North Road or Cameron Street. Multiple units available ranging from 623 to 3,989 sq ft.