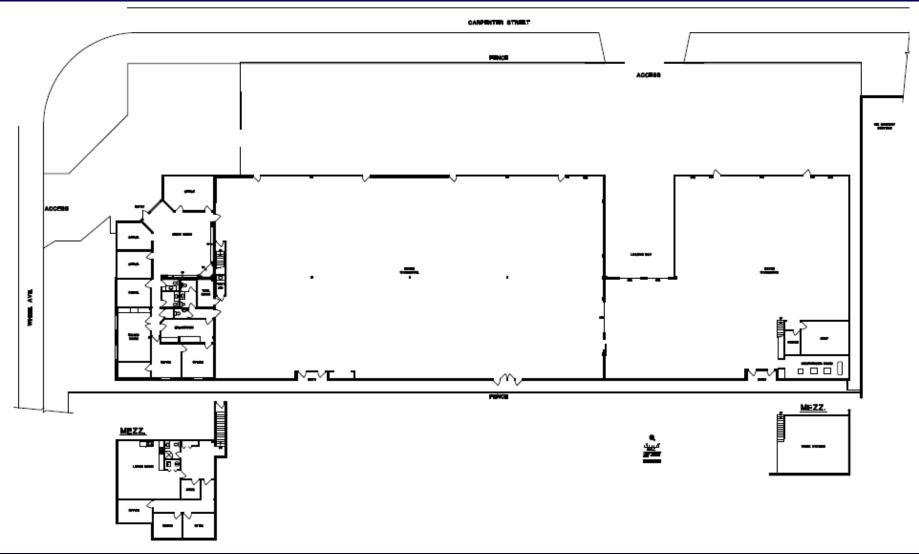

### **Building**

| Main Floor Office & Showroom     | 3,224 sq. ft.  |
|----------------------------------|----------------|
| Mezzanine Office                 | 1,604 sq. ft.  |
| Main Warehouse & Production Area | 20,462 sq. ft. |
| Mezzanine (Warehouse)            | 691 sq. ft.    |
| Total                            | 25,981 sq. ft. |

#### **Features**

- \* 6 grade level loading doors
- \* 2 dock level load doors
- \* Air conditioned office area & showroom
- \* Ample parking
- \* Gas fired heaters
- Staffroom/kitchen area
- \* 5 washrooms
- \* 3 phase/400 amp electrical