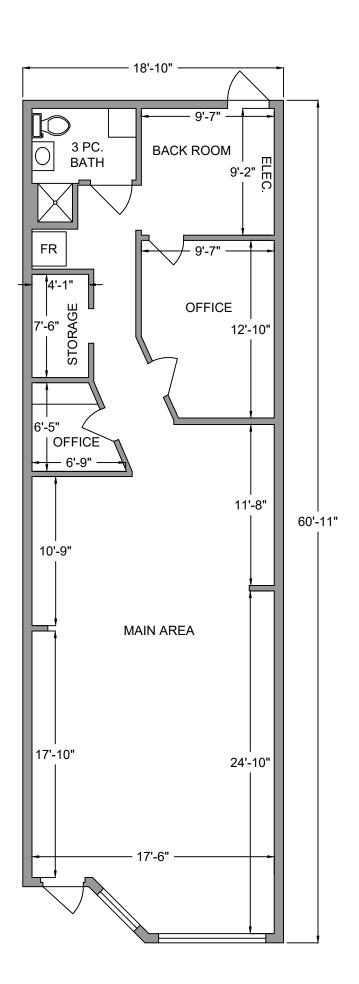

## **Bobbi Crandall**

Macdonald Realty cbobbi@telus.net 778-773-5157

31-8650 CINNAMON DRIVE,
BURNABY
1082 SQ. FT.
8'5"- 6'10" CEILING

#### 31-8650 CINNAMON DRIVE, BURNABY JULY 24, 2020

PREPARED BY PROPER MEASURE.FOR THE EXCLUSIVE USE OF BOBBI CRANDELL. PLANS MAY NOT BE 100% ACCURATE, IF CRITICAL BUYER TO VERIFY. ENSIONS AND MEASUREMENTS ARE APPROXIMATE. THE FLOOR PLAN IS NOT INTENDED FOR ARCHITECTURAL OR CONSTRUCTION US SOFT. OALCULATED TO CENTERLINE OF DEMISSING WALLS AND TO THE FACE OF EXTERIOR WALLS.

| FLOOR | AREA (SQ. FT.) |
|-------|----------------|
|       | FINISHED       |
|       |                |
| MAIN  | 1082           |
|       |                |