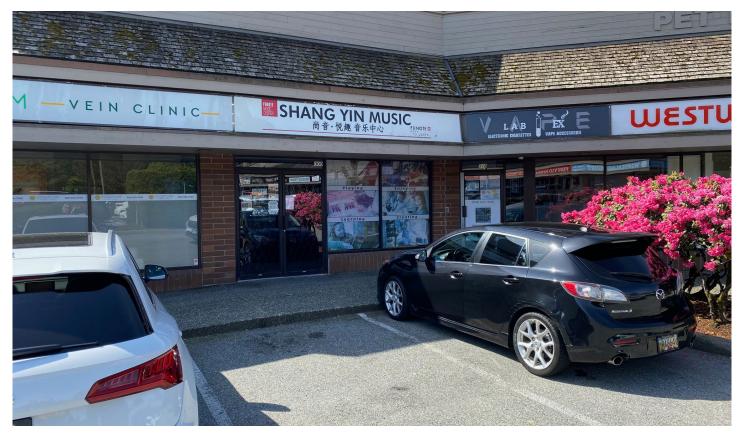

# **1194 Lansdowne Drive, Coquitlam** Unit 309 1,181 sqft

For more information, please contact:

**Bobbi Crandall** 778.773.5157

**REALTOR®** 

E cbobbi@telus.net

W tullisrealty.com

#### **LOCATION**

The Property is located below the upper-scale subarea of Westwood Plateau on the corner of Guildford Way and Lansdowne Drive and is a short walk from three schools: Gleneagle Secondary School, Scott Creek Middle School and Eagle Ridge Elementary School. Eagle Ridge Plaza features all the local amenities - close proximity to parks and schools. Additionally, because it borders Port Moody, the Property's tenants benefits from the perks of having both cities as part of their clientele. Because of the nearby schools, buses run regularly to service the family-oriented demographic location.