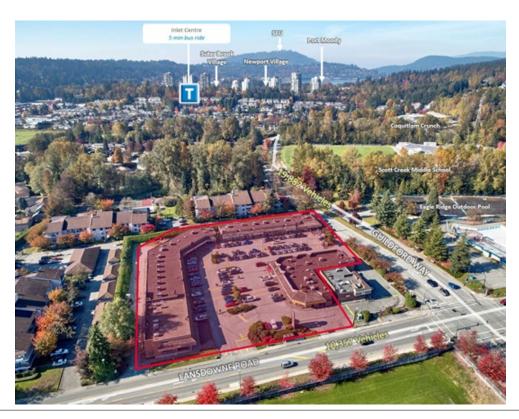

#### **LOCATION**

The Property is located below the upper-scale subarea of Westwood Plateau on the corner of Guildford Way and Lansdowne Drive and is a short walk from three schools: Gleneagle Secondary School, Scott Creek Middle School and Eagle Ridge Elementary School. Eagle Ridge Plaza features all the local amenities - close proximity to parks and schools. Additionally, because it borders Port Moody, the Property's tenants benefits from the perks of having both cities as part of their clientele. Because of the nearby schools, buses run regularly to service the family-oriented demographic location.