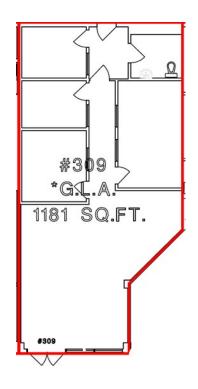

#### **OPPORTUNITY**

Unit 309 1,181 sqft

Fully improved retail space built out with 4 private rooms, washroom and open retail area. Expand on existing plan or reconfigure to your own use.