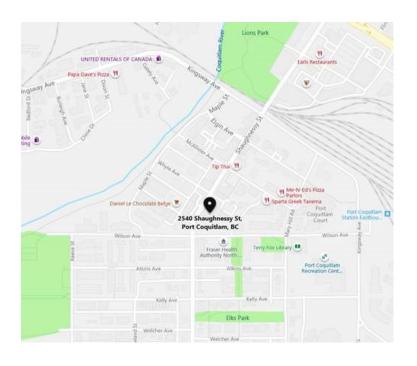

# **308-2540 Shaughnessy Street, Port Coquitlam** 1,572 sqft

For more information, please contact:

**Bobbi Crandall** 778.773.5157

**REALTOR®** 

E cbobbi@telus.net

**W** tullisrealty.com

#### **LOCATION**

Located in the heart of downtown Port Coquitlam on Shaughnessy Street down from the City Hall, this unit is on a transit route and blocks from the Westcoast Express.