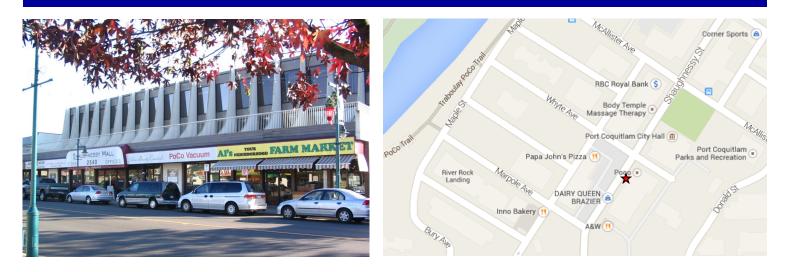

## **FOR LEASE** 305-2540 Shaughnessy Street, Port Coquitlam

732 Sq ft office space available on the busy strip of Shaughnessy Street. Open concept with one private room. Parking in front and rear of building. Centrally located building in the downtown Port Coquitlam with ample walking traffic & dozens of local business nearby, including City Hall.