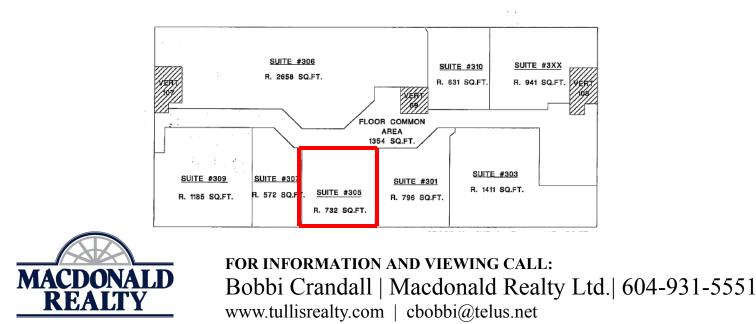

## **FOR LEASE** 305-2540 Shaughnessy Street, Port Coquitlam

732 Sq ft office space available on the busy strip of Shaughnessy Street. Open concept with one private room. Parking in front and rear of building. Centrally located building in the downtown Port Coquitlam with ample walking traffic & dozens of local business nearby, including City Hall.