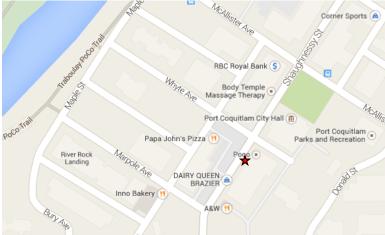

## 301-2540 Shaughnessy Street, Port Coquitlam

798 Sq ft office space available on the busy strip of Shaughnessy Street. Open concept with one private room. Parking in front and rear of building. Centrally located building in the downtown Port Coquitlam with ample walking traffic & dozens of local business nearby, including City Hall.