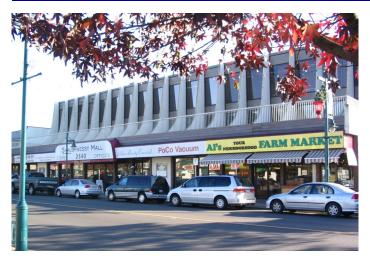

## 301-2540 Shaughnessy Street, Port Coquitlam

798 Sq ft office space available on the busy strip of Shaughnessy Street. Open concept with one private room. Parking in front and rear of building. Centrally located building in the downtown Port Coquitlam with ample walking traffic & dozens of local business nearby, including City Hall.