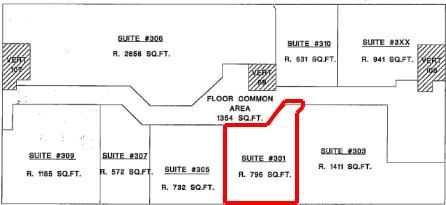

## 301-2540 Shaughnessy Street, Port Coquitlam

798 Sq ft office space available on the busy strip of Shaughnessy Street. Open concept with one private room. Parking in front and rear of building. Centrally located building in the downtown Port Coquitlam with ample walking traffic & dozens of local business nearby, including City Hall.

 Base Rent \$9.50psf
 \$ 631.75

 Op Cost \$9.00
 \$ 598.50

 Monthly Rent
 \$1,230.25 plus GST