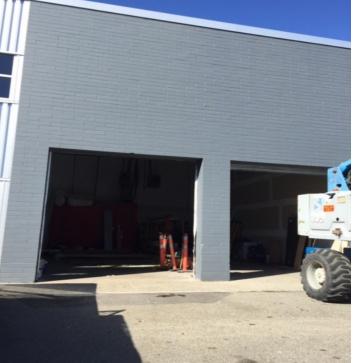

#### Features:

Opportunity to occupy 1500 sqft of main floor warehouse space, wide open layout, with 2 bay loading doors, and parking space directly in-front of unit.