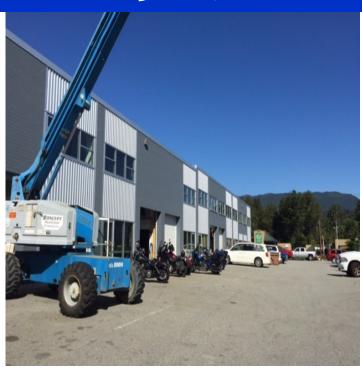

# **Location:**

Located on Barnet Hwy in Coquitlam, this high traffic location offers excellent access to Port Moody & Port Coquitlam.

#### Features:

Opportunity to occupy 1500 sqft of main floor warehouse space, wide open layout, with 2 bay loading doors, and parking space directly in-front of unit.