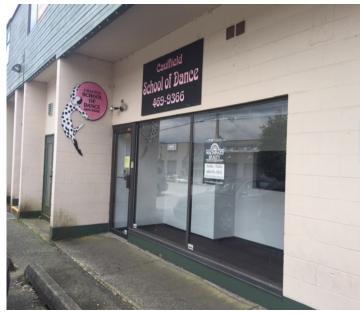

# 2813 Spring St **Port Moody**

### Location:

Located on Spring St, near the corner of Moody St, this location is in the heart of Port Moody. Close proximity to West Coast Express & new Evergreen Skytrain.

## Features:

5162 SQFT of main floor retail space, previous use was a dance studio. Unit consists of large studio space, private rooms, washrooms, reception space & much more.

Flexible space could be used to large retailer or converted to office space.