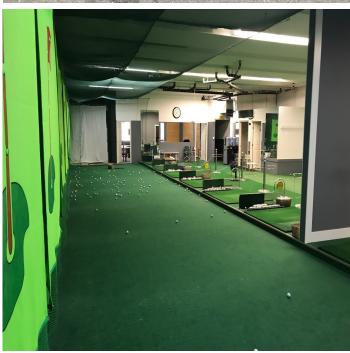

# Features:

3500 SQFT of main floor retail space. Unit consists of large studio space, private rooms, washrooms, reception space & much more.

Flexible space could be used to large retailer or converted to office space.