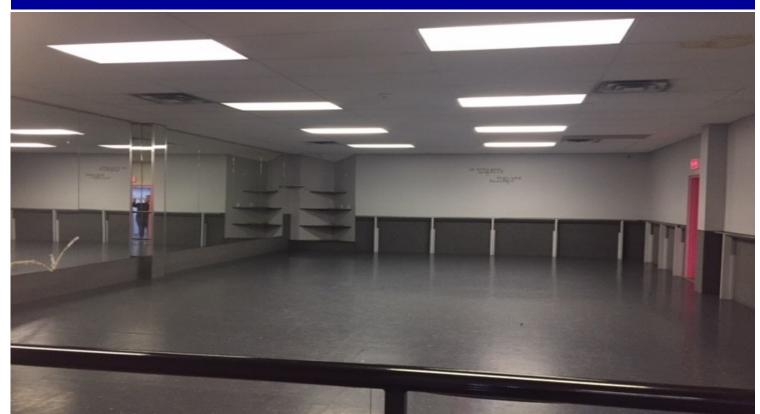

### The Opportunity:

To occupy 2225 sqft of main floor retail space. Large open floor plan, washroom in unit, Fantastic space **BLOW OUT SALE CENTER.** Excellent signage & exposure. Ample parking. **Possession:** 

## **FOR LEASE** 278 - 3355 North Rd, Burnaby BC

**Gross Lease Of \$5000.00 Per mth** + GST & Utilities

-Demolition Clause In Effect Sept 2018

-Short Term Lease Available

-Ample free surface parking!

-Great space for short term BLOW OUT center!