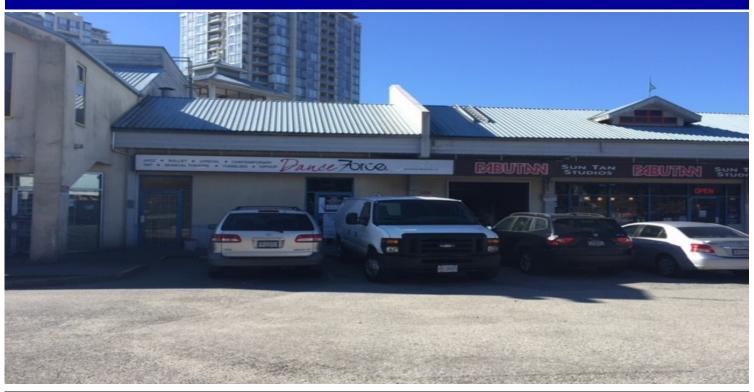

# **FOR LEASE** 278 - 3355 North Rd, Burnaby BC

#### The Location:

Located at the corner of North Rd & Cameron St in Burnaby...This plaza offers high exposure & visibility. Also within close proximity to Lougheed SkyTrain Station. Across the street from Lougheed Mall.

### The Opportunity:

To occupy 2225 sqft of main floor retail space. Large open floor plan, washroom in unit, Fantastic space **BLOW OUT SALE CENTER.** Excellent signage & exposure. Ample parking. **Possession:** 