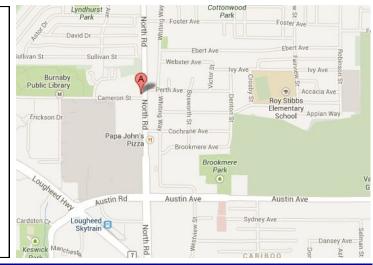

#### The Location:

Located at the corner of North Rd & Cameron St in Burnaby...This plaza offers high exposure & visibility. Also within close proximity to Lougheed SkyTrain Station. Across the street from Lougheed Mall.