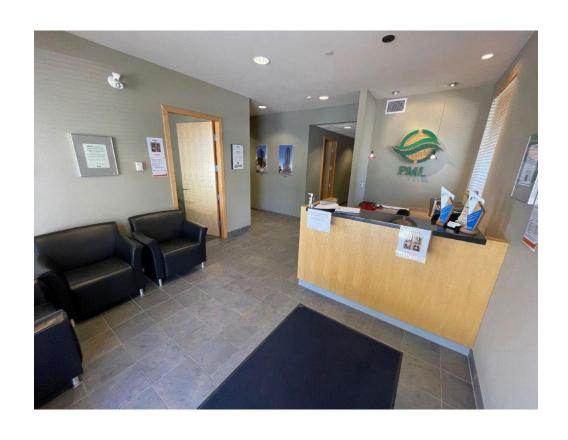

#### **DETAILS**

- 8603 sf main floor area which is split 3125 sf office and 5478 sf Warehouse
- 4052 sf 2nd floor office
- 12,655 sf total building size
- Approx. 12 onsite parking stalls
- Fully renovated building in 2007
- High Quality office finishing's
- 3 Dock level bay doors off lane
- 1 Grade level bay door at front
- Vacant possession available