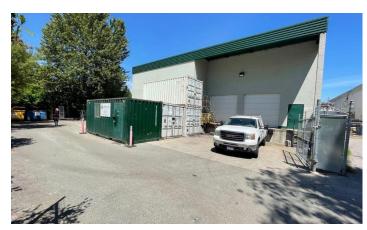

#### **DETAILS**

- 8603 sf main floor area which is split 3125 sf office and 5478 sf Warehouse
- 4052 sf 2nd floor office
- 12,655 sf total building size
- Approx. 12 onsite parking stalls
- Fully renovated building in 2007
- High Quality office finishing's
- 3 Dock level bay doors off lane
- 1 Grade level bay door at front
- Vacant possession available