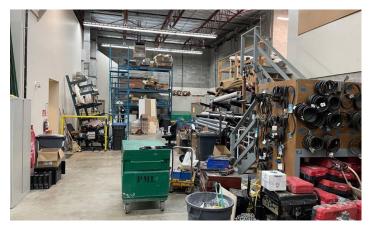

#### **DETAILS**

- 8603 sf main floor area which is split 3125 sf office and 5478 sf Warehouse
- 4052 sf 2nd floor office
- 12,655 sf total building size
- Approx. 12 onsite parking stalls
- Fully renovated building in 2007
- High Quality office finishing's
- 3 Dock level bay doors off lane
- 1 Grade level bay door at front
- Vacant possession available