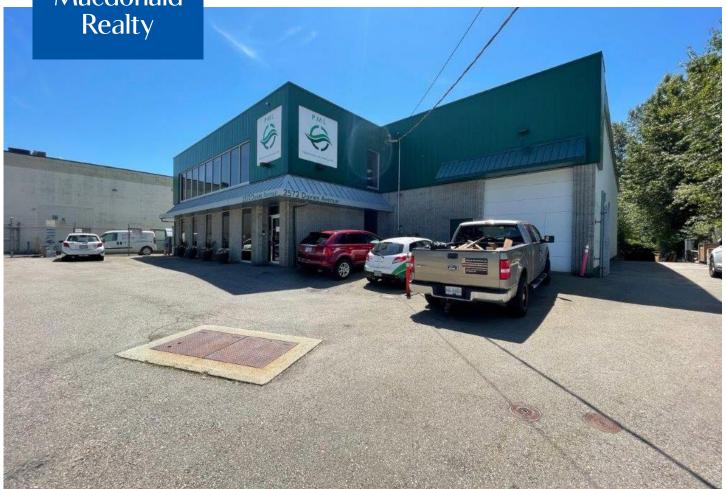

# 2572 Davies Avenue, Port Coquitlam

\$4,950,000 17,545 SQFT LOT 12,655 SQFT BUILDING

For more information, please contact:

Wayne Tullis 604.868.5388

**REALTOR®** 

E wayne@tullisrealty.com

**W** tullisrealty.com

#### **DETAILS**

- 8603 sf main floor area which is split 3125 sf office and 5478 sf Warehouse
- 4052 sf 2nd floor office
- 12,655 sf total building size
- Approx. 12 onsite parking stalls
- Fully renovated building in 2007
- High Quality office finishing's
- 3 Dock level bay doors off lane
- 1 Grade level bay door at front
- Vacant possession available