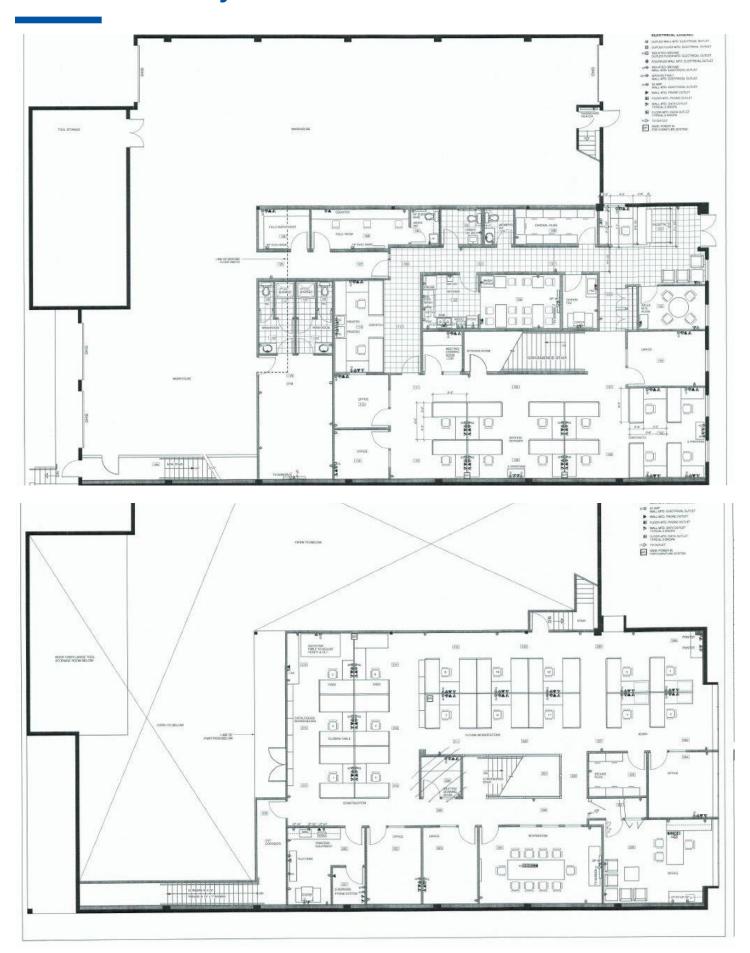

#### **DETAILS**

- 8603 sf main floor area which is split 3125 sf office and 5478 sf Warehouse
- 4052 sf 2nd floor office
- 12,655 sf total building size
- Approx. 12 onsite parking stalls
- Fully renovated building in 2007
- High Quality office finishing's
- 3 Dock level bay doors off lane
- 1 Grade level bay door at front
- Vacant possession available