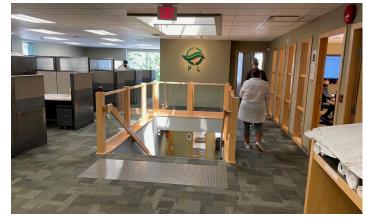

#### **DETAILS**

- 8603 sf main floor area which is split 3125 sf office and 5478 sf Warehouse
- 4052 sf 2nd floor office
- 12,655 sf total building size
- Approx. 12 onsite parking stalls
- Fully renovated building in 2007
- High Quality office finishing's
- 3 Dock level bay doors off lane
- 1 Grade level bay door at front
- Vacant possession available