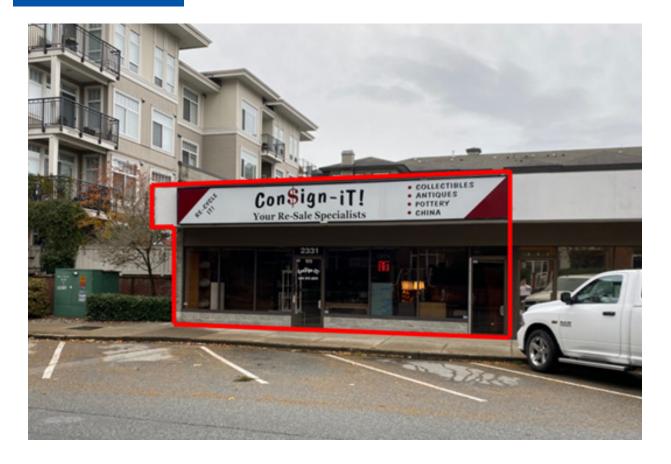

# **112-2331 Marpole Ave, Port Coquitlam** 2,745 sqft

#### LOCATION

Located in the heart of downtown Port Coquitlam between Maple Street and Shaughnessy Street, this unit is on a transit route and blocks from the Westcoast Express.

#### OPPORTUNITY

Great opportunity in downtown Port Coquitlam. Located near trails, parks and the downtown core, and across from Patina Brewing! This retail unit is 2745 sqft with street frontage and 6 reserved parking in the rear with ample customer parking out front.