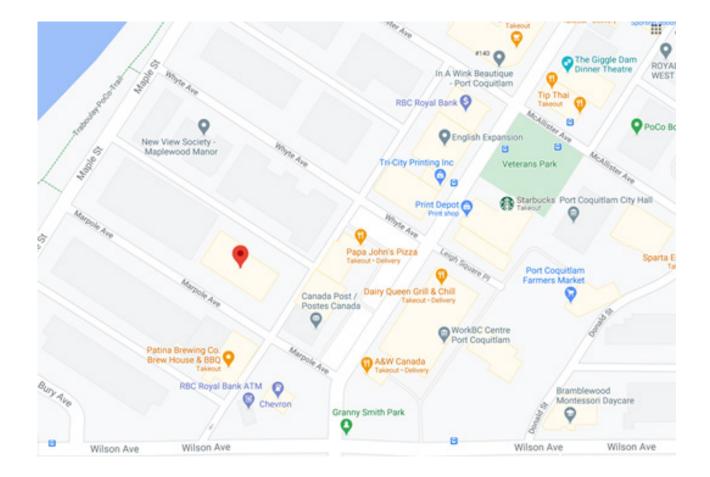

#### LOCATION

Located in the heart of downtown Port Coquitlam between Maple Street and Shaughnessy Street, this unit is on a transit route and blocks from the Westcoast Express.

#### OPPORTUNITY

Great opportunity in downtown Port Coquitlam. Located near trails, parks and the downtown core, and across from Patina Brewing! This retail unit is 2745 sqft with street frontage and 6 reserved parking in the rear with ample customer parking out front.