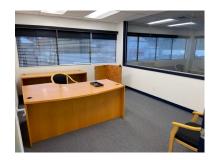

#### Unit 102 1,819 sqft \$34.00 psf Gross Rent

Improved office with 1 washrooms, Sink area, multiple offices, reception and more. See floor plan below.