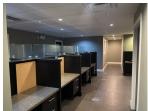

#### Unit 102 1,819 sqft \$34.00 psf Gross Rent

Improved office with 1 washrooms, Sink area, multiple offices, reception and more. See floor plan below.