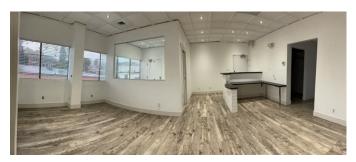

#### Unit 102 1,819 sqft \$34.00 psf Gross Rent

Improved office with 1 washrooms, Sink area, multiple offices, reception and more. See floor plan below.