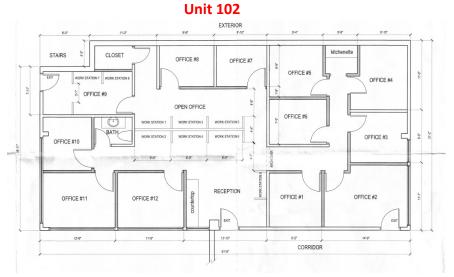

#### Unit 102 1,819 sqft \$34.00 psf Gross Rent

Improved office with 1 washrooms, Sink area, multiple offices, reception and more. See floor plan below.