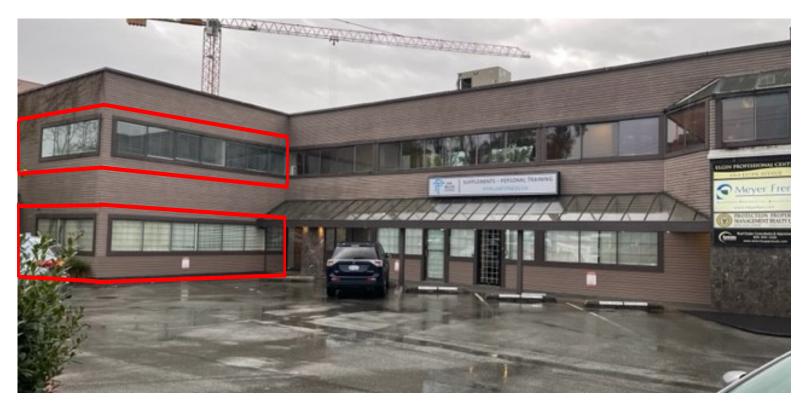

#### LOCATION

Port Coquitlam is located in the Tri-Cities, comprised of Port Moody, Coquitlam and Port Coquitlam. The subject property is located in the heart of downtown Port Coquitlam (PoCo) business district. Downtown PoCo is seeing significant densification while still retaining its small-town charm and is a destination for local residents due to the well-established shops and services in the immediate area. The City of PoCo continues to invest in its Downtown with the construction of the new Port Coquitlam Community Centre which has now been completed with a new aquatic centre, multiple ice rinks, the Terry Fox Library and more to serve the growing community.

#### **OPPORTUNITY**

Offices located on the first and second floor (no elevator access) Common area shared washrooms.