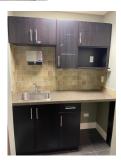

#### Unit 217 787 sqft \$28.00 psf Base Rent

Improved space with reception, open floor area, 2 privates offices, storage room, and kitchenette area. Can be combined with unit 211.