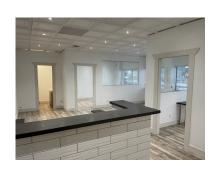

#### Unit 102 1,819 sqft \$34.00 psf Gross Rent

Improved office with 1 washrooms, Sink area, multiple offices, reception and more. See floor plan below.