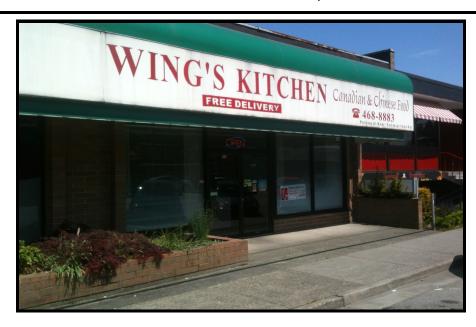

## 2239E McAllister Ave, Port Coquitlam

Located at the corner of McAllister Ave & Mary Hill Rd, in the downtown core of Port Coquitlam.

**Features:** Single 1500 sqft strata lot that is fully leased to a restaurant. Unit has been a restaurant for over 15 yrs with a new lease in place. Single story building with large free parking lot at rear. Located in the City Centre of Port Coquitlam, steps away from City Hall and the Court house. Building has 5 strata lots all of the same size.