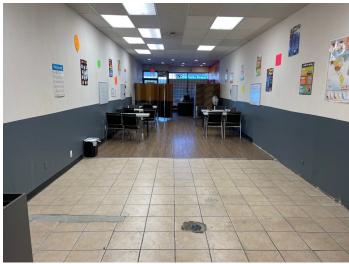

#### **OPPORTUNITY**

The unit is 1,073 sqft with an open floor plan, washroom and storage/mop room area. Currently set up as learning centre but previously was a Pizza Shop with venting and grease trap\*.