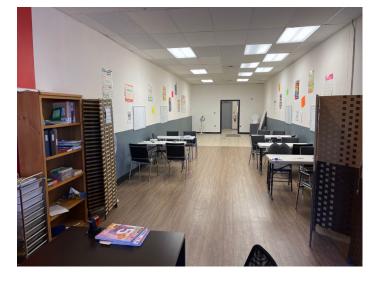

#### **OPPORTUNITY**

The unit is 1,073 sqft with an open floor plan, washroom and storage/mop room area. Currently set up as learning centre but previously was a Pizza Shop with venting and grease trap\*.