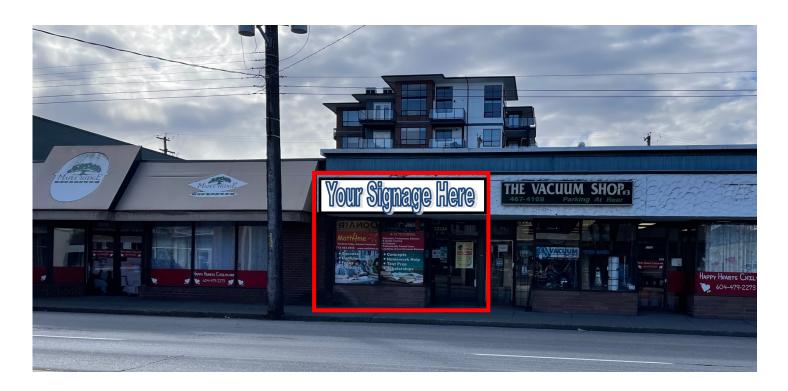

## 22334 Dewdney Trunk Road, Maple Ridge

1,073 sq ft

For more information, please contact

#### LOCATION

The building is situated in Maple Ridge Town Centre and steps to City Hall, Library, Haney Place Mall, Memorial Square Park, and so many other shops and services.

#### **OPPORTUNITY**

The unit is 1,073 sqft with an open floor plan, washroom and storage/mop room area. Currently set up as learning centre but previously was a Pizza Shop with venting and grease trap\*.