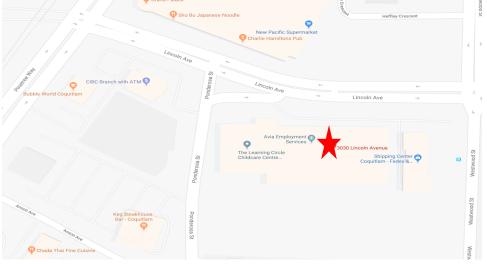

## FOR LEASE #221 & #223 - 3030 Lincoln Avenue, Coquitlam

Built out office space with multiple offices, reception, boardroom, etc. Currently joined with unit 223 for a total of 4,360 sq ft but subdivision possible. Available April 2019.