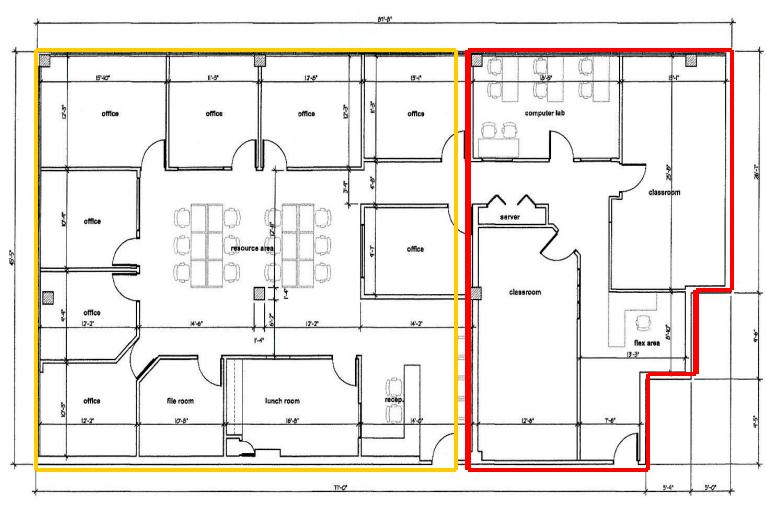

## FOR LEASE #221 & #223 - 3030 Lincoln Avenue, Coquitlam

Built out office space with multiple offices, reception, boardroom, etc. Currently joined with unit 223 for a total of 4,360 sq ft but subdivision possible. Available April 2019.

## **Monthly Rent**

Unit 221 - 2879 sq ft Unit 223 - 1481 sq ft Combined

\$7,523.78 plus GST <u>\$4,067.81 plus GST</u> \$11,591.59 plus GST **Zoning: C2 Commercial** 

FOR INFORMATION AND VIEWING CALL: Bobbi Crandall | Macdonald Realty Ltd.| 604-931-5551 www.tullisrealty.com | cbobbi@telus.net