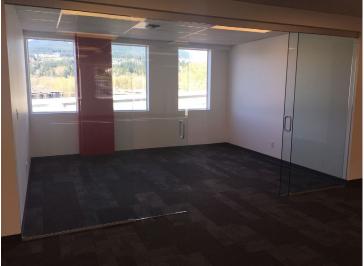

### **FEATURES**

2,150 sqft of 2nd floor walk up office space. Previous use was Now Newspaper. Open area, Boardroom, kitchenette & storage. Signage & parking available. Bright open space with lots of windows. Ready to move in condition.