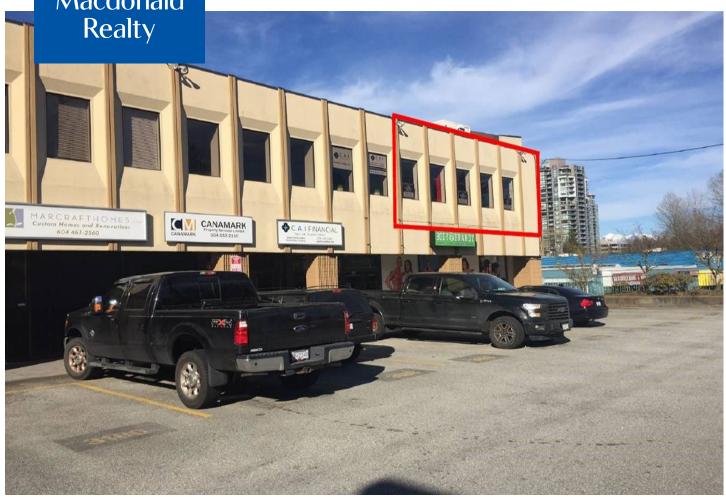

## 216-3190 St Johns St Port Moody

LEASE RATE: \$31.00 PER SQFT GROSS RENT 2,150 SQFT

TOTAL RENT PER MONTH: \$5,554.17 + GST

### LOCATION

Located on busy St Johns Street in Port Moody, at the corner of St Johns and Moray Street. Close proximity to Skytrain, retailers and the Westcoast Express.

### **FEATURES**

2,150 sqft of 2nd floor walk up office space. Previous use was Now Newspaper. Open area, Boardroom, kitchenette & storage. Signage & parking available. Bright open space with lots of windows. Ready to move in condition.