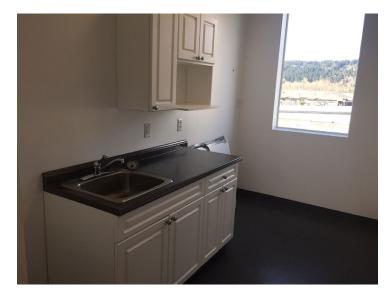

### **FEATURES**

2,150 sqft of 2nd floor walk up office space. Previous use was Now Newspaper. Open area, Boardroom, kitchenette & storage. Signage & parking available. Bright open space with lots of windows. Ready to move in condition.