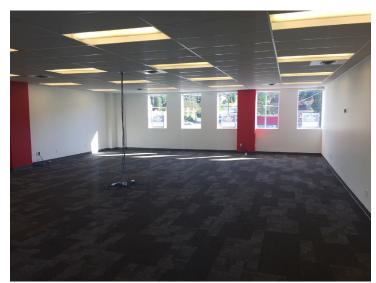

### **FEATURES**

2,150 sqft of 2nd floor walk up office space. Previous use was Now Newspaper. Open area, Boardroom, kitchenette & storage. Signage & parking available. Bright open space with lots of windows. Ready to move in condition.