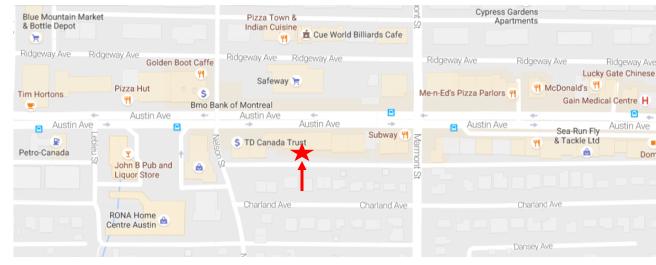

#### LOCATION

Join many other retailers and service providers in this centrally located building which is directly across the street Safeway and on transit route to skytrain station.

#### **Surrounding Businesses**

- TD Canada Trust
- CIBC
- Safeway
- Me N Eds Pizza
- McDonalds

FOR INFORMATION AND VIEWING CALL: Bobbi Crandall | Macdonald Realty Ltd. | 604-931-5551 www.tullisrealty.com | cbobbi@telus.net