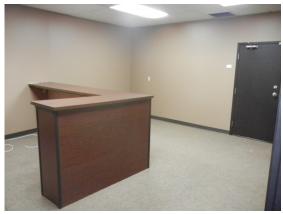

#### **OPPORTUNITY**

1,315 sqft unit previously set up a Notary Public with 2 private offices, large office/boardroom/bullpen, reception area and large storage room. 2 Entrances with security gates (can be removed)