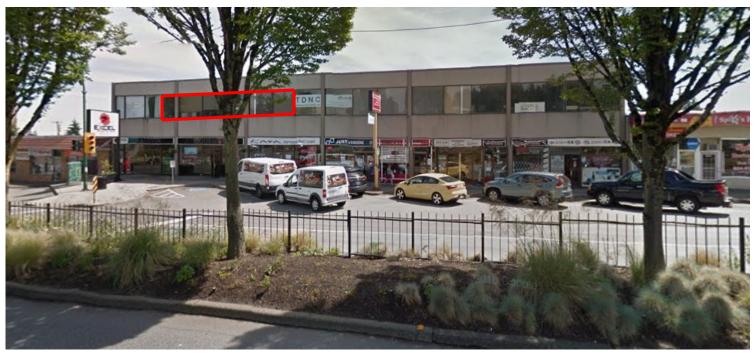

### 215–1046 Austin Avenue, Coquitlam

#### LOCATION

Join many other retailers and service providers in this centrally located building which is directly across the street Safeway and on transit route to skytrain station.