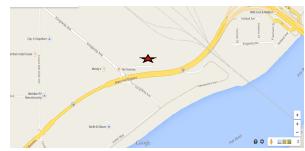

## FOR LEASE

2107-1225 Kingsway Avenue, Port Coquitlam

## **FEATURES**

- 1977 sq ft
- Concrete tilt up construction
- Open floor plan
- Washroom
- 3 phase electrical service
- 3 parking– front and rear

Centrally located warehouse with great visual exposure located at the east end of the Mary Hill Bypass. Complex is in close vicinity to Pitt River Bridge, Coast Meridian Overpass, Lougheed Hwy and Hwy 1.