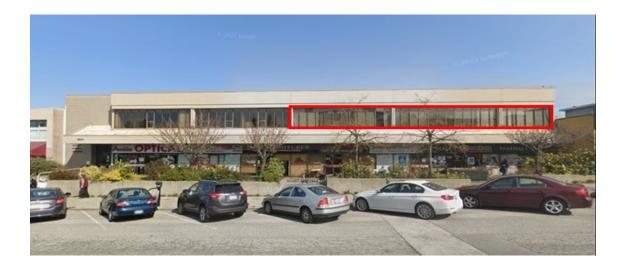

# **207-3825 Sunset Street, Burnaby** 1,475 sq ft

For more information, please contact

#### OPPORTUNITY

ZONING

The unit is 1,475 sq ft of improved second office space is currently being used as a medical office. This unique layout offers ample opportunities for expansion. The space was shared between 2 operators so there is 2 reception areas with a shared waiting room, 9 offices, 1 lunchroom and 1 washroom. Dedicated parking available.