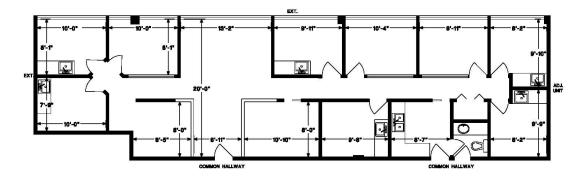

#### OPPORTUNITY

ZONING

The unit is 1,475 sq ft of improved second office space is currently being used as a medical office. This unique layout offers ample opportunities for expansion. The space was shared between 2 operators so there is 2 reception areas with a shared waiting room, 9 offices, 1 lunchroom and 1 washroom. Dedicated parking available.