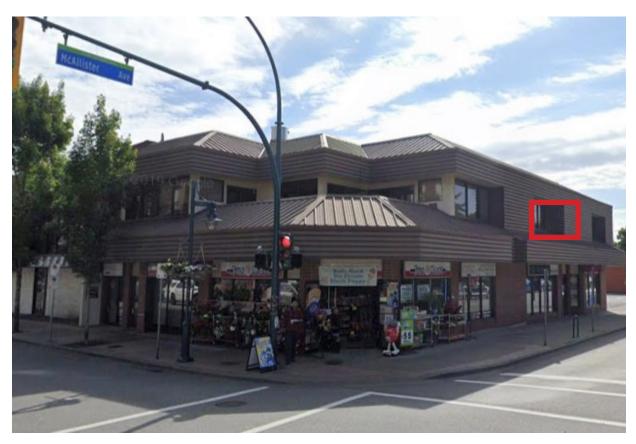

#### LOCATION

Located in the heart of downtown Port Coquitlam at the corner of McAllister and Shaughnessy Street across from the City Hall, this second floor office unit across is on a transit route and blocks from the Westcoast Express.