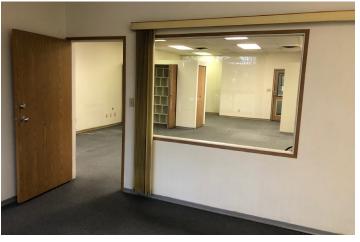

#### **OPPORTUNITY**

The premises is 1,203 sq ft comprised of open work space, private office, storage, private washroom and lunch room with sink. Building is second floor with stair access. 1 Parking.