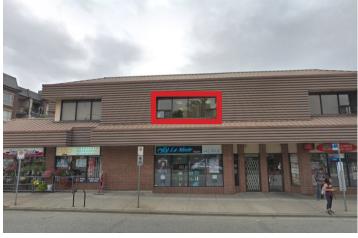

#### LOCATION

Located in the heart of downtown Port Coquitlam at the corner of McAllister and Shaughnessy Street across from the City Hall, this second floor office unit across is on a transit route and blocks from the Westcoast Express.