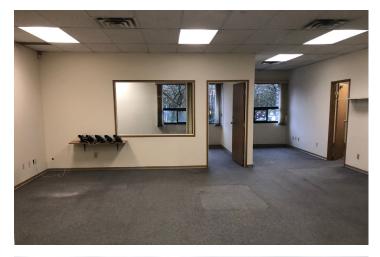

#### **OPPORTUNITY**

The premises is 1,203 sq ft comprised of open work space, private office, storage, private washroom and lunch room with sink. Building is second floor with stair access. 1 Parking.