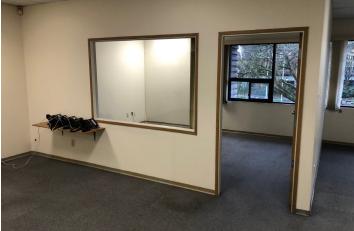

#### **OPPORTUNITY**

The premises is 1,203 sq ft comprised of open work space, private office, storage, private washroom and lunch room with sink. Building is second floor with stair access. 1 Parking.