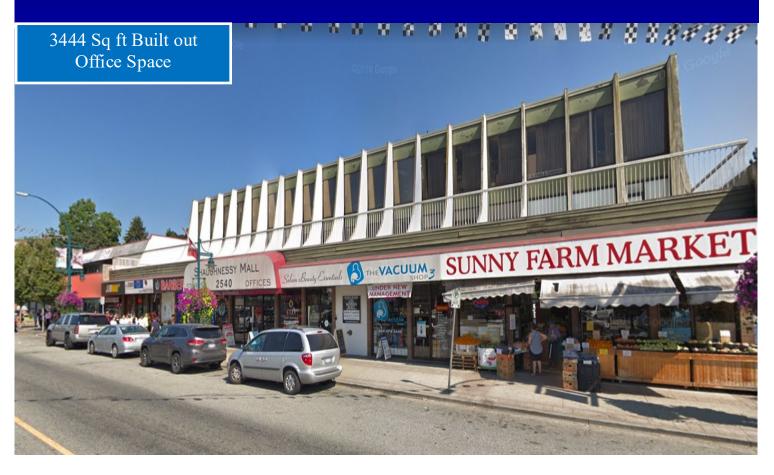

## FOR LEASE 200-2540 Shaughnessy Street, Port Coquitlam

Office space totaling 3,444 sq ft in the heart of busy downtown Port Coquitlam. Second floor unit with both stairs and elevator access.

FOR INFORMATION AND VIEWING CALL: Bobbi Crandall | Macdonald Realty Ltd.| 604-931-5551 www.tullisrealty.com | cbobbi@telus.net