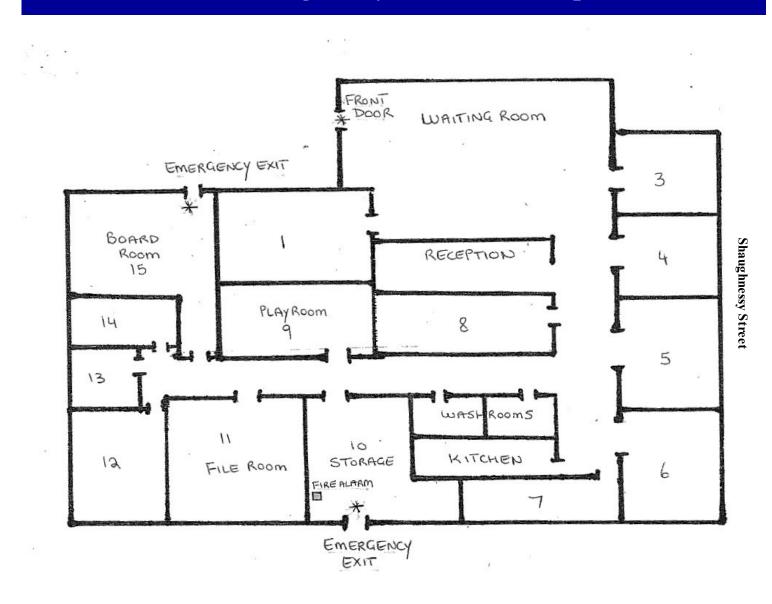

## FOR LEASE 200-2540 Shaughnessy Street, Port Coquitlam

Office space totaling 3,444 sq ft in the heart of busy downtown Port Coquitlam. Second floor unit with both stairs and elevator access.

FOR INFORMATION AND VIEWING CALL: Bobbi Crandall | Macdonald Realty Ltd.| 604-931-5551 www.tullisrealty.com | cbobbi@telus.net