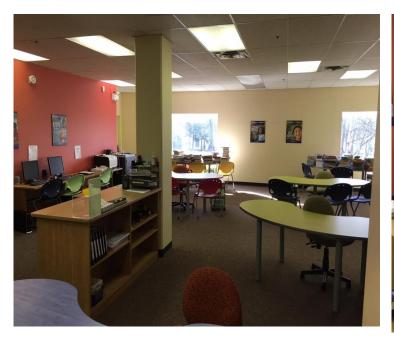

## #125A - 3030 Lincoln Avenue, Coquitlam

1,384 sq ft office/retail space located in Lincoln Centre. Close to Coquitlam Centre, Skytrain and centered amongst residential and commercial. Unit offers open plan with 3 private offices.