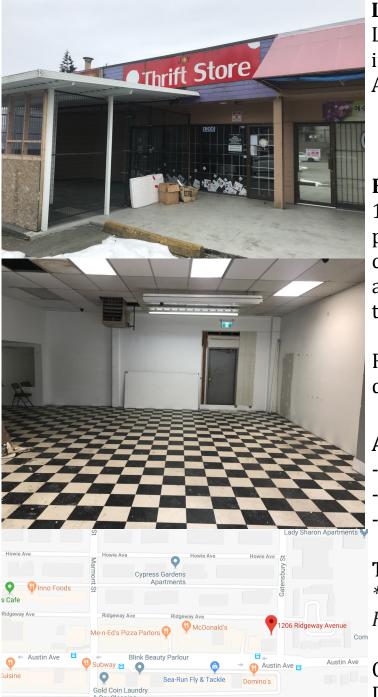

## **Features:**

1,000 SQFT of main floor retail space, previous use was a thrift store. Building consists of open work space. There is an abundance of parking directly in front of the unit.

Flexible space could be used for many different retail uses.

## **Additional Info & Rates:**

- -Possession available immediately
- -1,000 SQFT
- -CS-2 Zoning

**Total Gross Rent Per Month = \$1,850** \*monthly rent is subject to GST (5%), Hvdro & Gas.

Contact Listing agent for more info Re Demo Clause and Zoning.