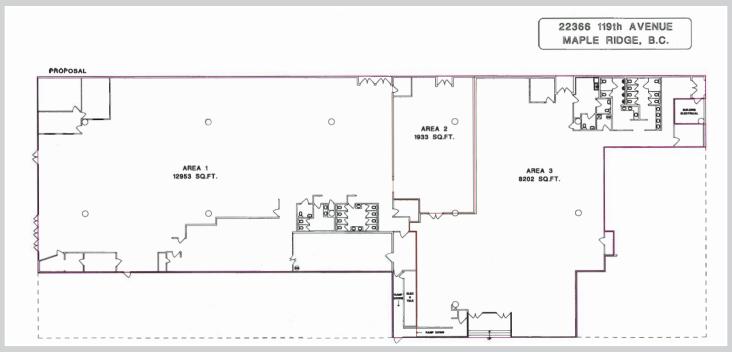

#### POTENTIAL SUBDIVISION PLAN OF VACANT AREA

#### **FEATURES**

23,088 sqft located on the main floor of this single level building. Multiple entrances offer subdivision of the premises down to approx. 8,000 sqft. Please call the listing representative with your requirements. Building has been used as an assemble use in the past (casino). Building has high power supply of 3 phase, 400 amp, 600/347.