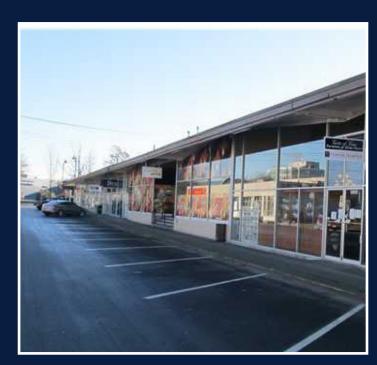

#### **FEATURES**

23,088 sqft located on the main floor of this single level building. Multiple entrances offer subdivision of the premises down to approx. 8,000 sqft. Please call the listing representative with your requirements. Building has been used as an assemble use in the past (casino). Building has high power supply of 3 phase, 400 amp, 600/347.