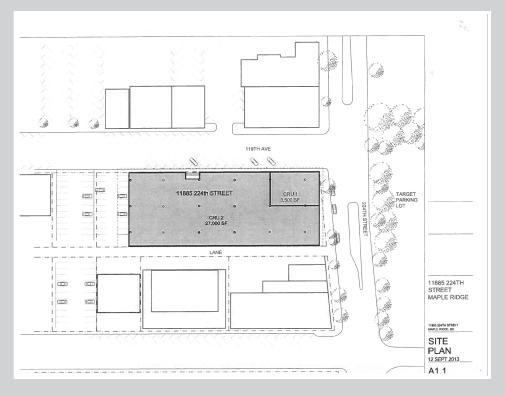

ts. Building has been used as an assemble use in the past (casino). Building has high power supply of 3 phase, 400 amp, 600/347.

## FOR SALE OR LEASE

# 22366 II9th Avenue, Maple Ridge B.C.





### **LOCATION**

Located on the main North/South corridor in the downtown core directly across from Target.

#### **ZONING**

Town centre commercial C-3, please call listing representative for a copy of the zoning.

#### **AVAILABILITY**

Vacant possession is available immediately

#### **INCOME**

Please contact listing representative.

#### **LEASE RATE**

\$16.00 per sqft Net

#### **OPERATING COST**

\$5.25 per sqft 2014 estimate

### **PURCHASE PRICE**

\$5,500,000



# FOR SALE OR LEASE

# 22366 II9th Avenue, Maple Ridge B.C.

#### POTENTIAL SUBDIVISION PLAN OF VACANT AREA



## SITE PLAN





# FOR SALE OR LEASE 22366 119th Avenue, Maple Ridge B.C.