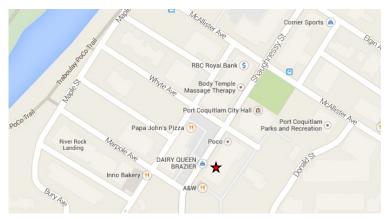

## 119-2540 Shaughnessy Street, Port Coquitlam

1,107 Sq ft retail available with access from mall and direct from parking lot. Open concept with two private offices, kitchen/staff room and handicap washroom. Parking in front and rear of building. Centrally located building in the downtown Port Coquitlam with ample walking traffic & dozens of local business nearby, including

**Base Rent** \$18.00psf \$1,660.50

**Op Cost** \$9.38 \$ 865.31

Monthly Rent \$2,525.81 plus GST

City Hall.

\*Located at the rear or the building.