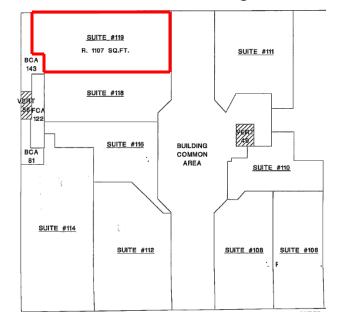

## 119-2540 Shaughnessy Street, Port Coquitlam

1,107 Sq ft retail available with access from mall and direct from parking lot. Open concept with two private offices, kitchen/staff room and handicap washroom. Parking in front and rear of building. Centrally located building in the downtown Port Coquitlam with ample walking traffic & dozens of local business nearby, including