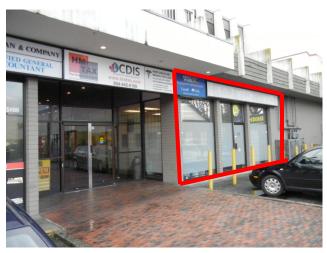

## 119-2540 Shaughnessy Street, Port Coquitlam

1,107 Sq ft retail available with access from mall and direct from parking lot. Open concept with two private offices, kitchen/staff room and handicap washroom. Parking in front and rear of building. Centrally located building in the downtown Port Coquitlam with ample walking traffic & dozens of local business nearby, including