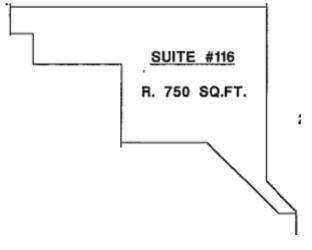

# **116-2540 Shaughnessy Street, Port Coquitlam** 750 sq ft

For more information, please contact

### **OPPORTUNITY**

This retail unit is 750 sqft and is located inside of Shaughnessy Mall. Open floorplan and 1 washroom.

Base Rate \$20.00 psf per annum

Op Cost Rate \$12.00 psf per annum

Total Rent \$2,000.00 + GST per month