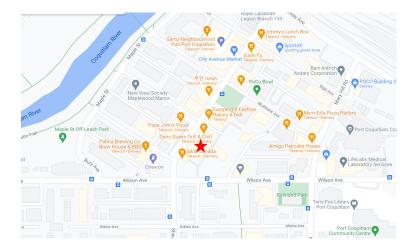

#### LOCATION

Located in the heart of downtown Port Coquitlam on Shaughnessy Street, this unit is on a transit route and blocks from the Westcoast Express. Great opportunity. Located near trails, parks and the downtown core, just a block from City Hall.