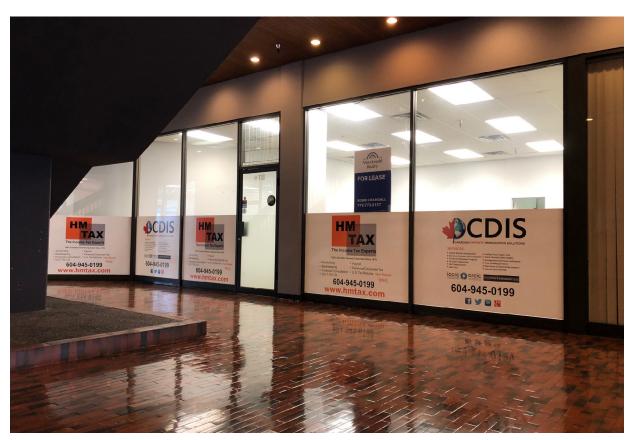

#### **OPPORTUNITY**

Unit is open floor plan with rear storage area and washroom.

Can be combined with unit 118 for a total of 1,597 sq ft.