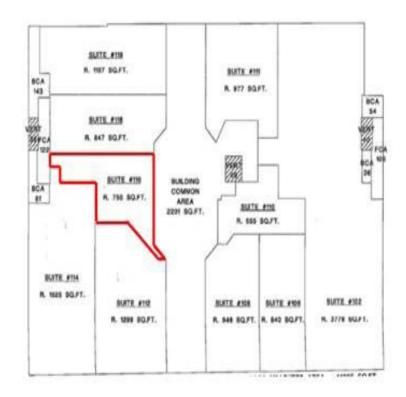

# **116-2540 Shaughnessy Street, Port Coquitlam** 750 sqft

For more information, please contact:

**Bobbi Crandall** 778.773.5157

**REALTOR®** 

E cbobbi@telus.net

**W** tullisrealty.com

#### **OPPORTUNITY**

Unit is open floor plan with rear storage area and washroom.

Can be combined with unit 118 for a total of 1,597 sq ft.