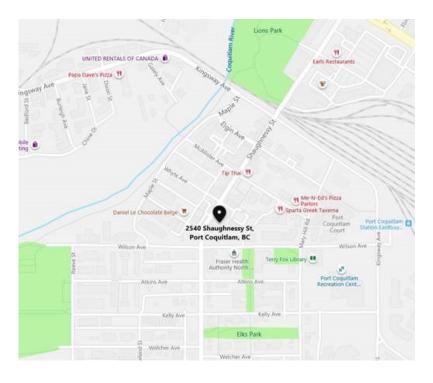

#### LOCATION

Located in the heart of downtown Port Coquitlam on Shaughnessy Street down from the City Hall, this unit is on a transit route and blocks from the Westcoast Express.