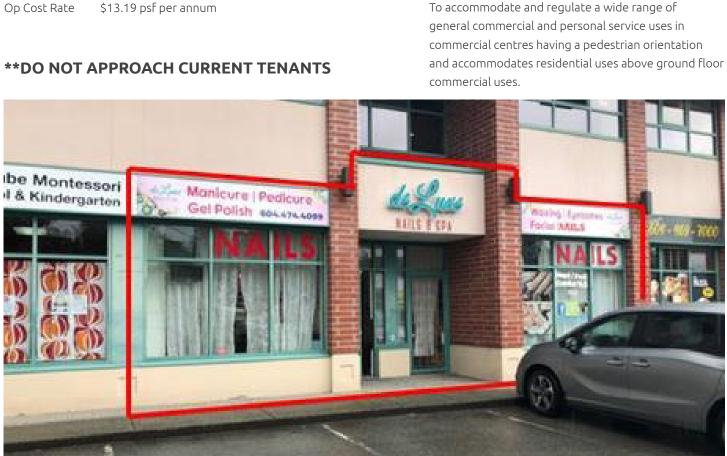

#### **OPPORTUNITY**

Unit 108-2077.6 sqft

Existing Salon & Spa with 6 treatment rooms all with plumbing, nail & pedicure area, staff room, washer/dryer and more.

#### ZONING

CC Community Commercial

To accommodate and regulate a wide range of