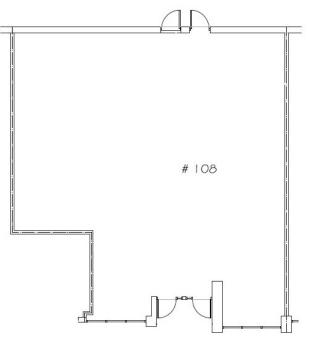

## 3242 Westwood Street, Port Coquitlam

Unit 108 2077.6 sqft

For more information, please contact:

**Bobbi Crandall** 778,773,5157

**REALTOR®** 

E cbobbi@telus.net

W tullisrealty.com

#### **OPPORTUNITY**

Unit 108-2077.6 sqft

Existing Salon & Spa with 6 treatment rooms all with plumbing, nail & pedicure area, staff room, washer/dryer and more.