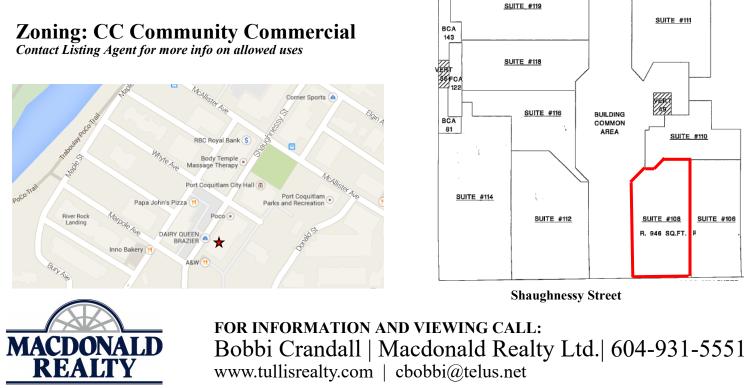

## FOR LEASE 108-2540 Shaughnessy Street, Port Coquitlam

946 Sq ft retail available on Shaughnessy Street . Parking in front and rear of building. Centrally located building in the downtown Port Coquitlam with ample walking traffic & dozens of local business nearby, including City Hall.