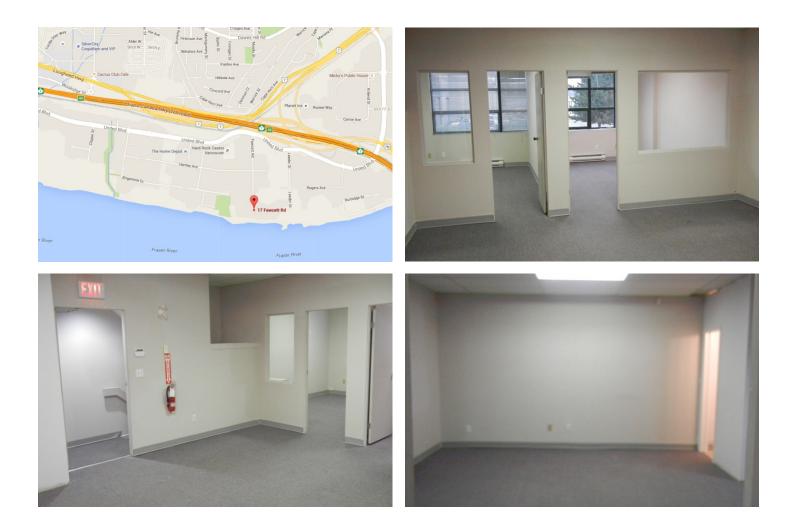

## **106B 17 Fawcett Road, Coquitlam** 650 sqft

#### **OPPORTUNITY**

Located in Riversedge Business Park, this centrally located office has a shared entrance to the second floor where the space offers an open area/reception, 2 private offices and a washroom. Easy access to Highway 1 and Lougheed Highway. Parking available.