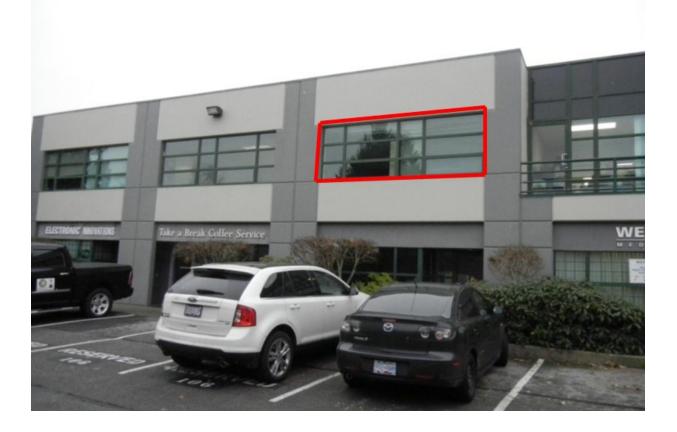

## **106B 17 Fawcett Road, Coquitlam** 650 sqft

#### **OPPORTUNITY**

Located in Riversedge Business Park, this centrally located office has a shared entrance to the second floor where the space offers an open area/reception, 2 private offices and a washroom. Easy access to Highway 1 and Lougheed Highway. Parking available.