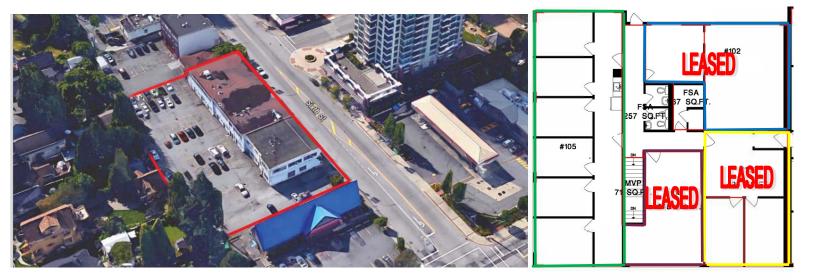

# **105—773 Sixth Street New Westminster** 1,203 sq ft

For more information, please contact

Bobbi Crandall Personal Real Estate Corporation 778.773.5157

REALTOR<sup>®</sup> E cbobbi@telus.net W tullisrealty.com

#### AVAILABILITY

Unit 105 Approx 1,203sqft; 6 private offices with small wetbar area \$3,302.24 per month plus GST