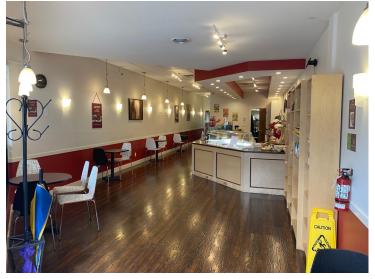

#### **OPPORTUNITY**

This retail unit is 1,101 sqft with street frontage and reserved parking in the rear with ample customer parking out front. Currently set up as a coffee and chocolatier shop but may options available.