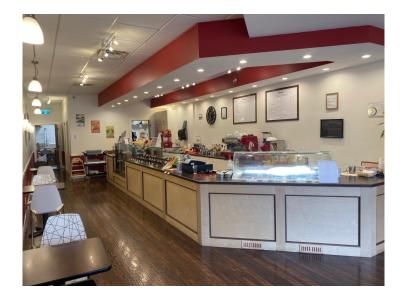

#### **OPPORTUNITY**

This retail unit is 1,101 sqft with street frontage and reserved parking in the rear with ample customer parking out front. Currently set up as a coffee and chocolatier shop but may options available.