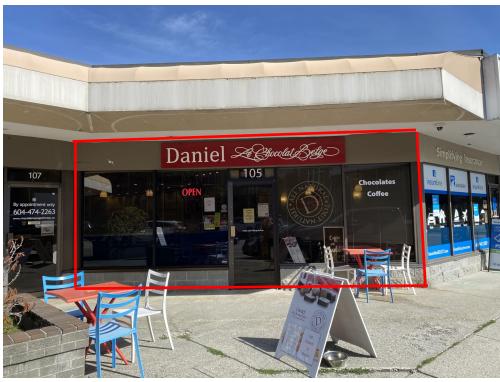

# 105-2331 Marpole Avenue, Port Coquitlam 1,101 sq ft

For more information, please contact

#### LOCATION

Located in the heart of downtown Port Coquitlam between Maple Street and Shaughnessy Street, this unit is on a transit route and blocks from the Westcoast Express. Great opportunity. Located near trails, parks and the downtown core, and across from Patina Brewing!

#### **OPPORTUNITY**

This retail unit is 1,101 sqft with street frontage and reserved parking in the rear with ample customer parking out front. Currently set up as a coffee and chocolatier shop but may options available.