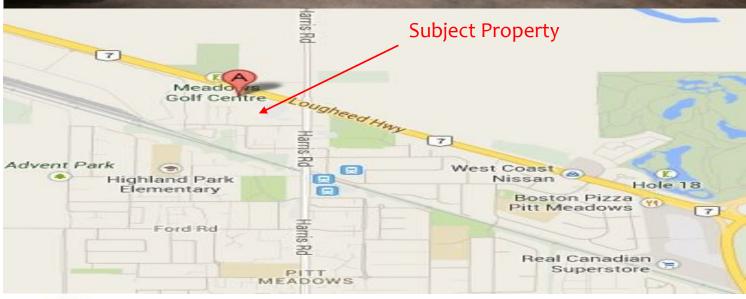

#### Location:

Located at the corner of Lougheed Hwy & Harris Rd in Pitt Meadows, the location offers easy access to Port Coquitlam or Maple Ridge within minutes. The Golden Ears bridge is only minutes away. Pitt Meadows is growing rapidly with young families due to affordable housing available!