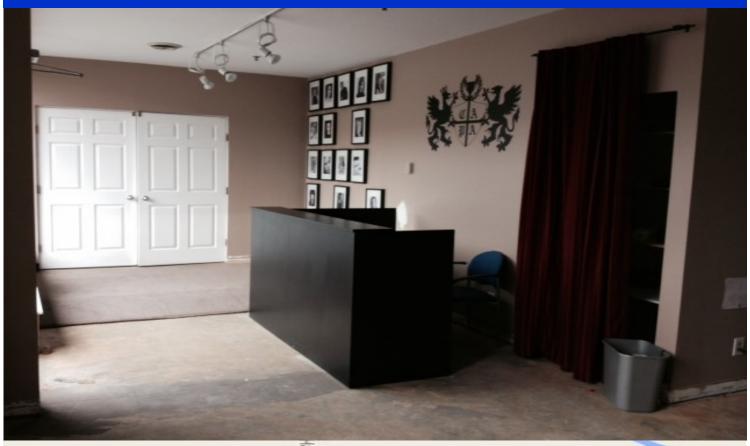

#### Features:

Opportunity to occupy 3333 SQFT of main floor & 2nd floor space. Location offers ample parking & signage. Unit features 2 large rooms previously used as dance studios, reception space on the main floor, washroom & upstairs office. Great space for gym, dance studio, martial arts, etc.