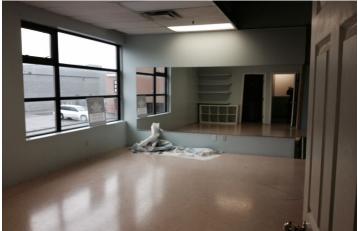

#### Features:

Opportunity to occupy 3333 SQFT of main floor & 2nd floor space. Location offers ample parking & signage. Unit features 2 large rooms previously used as dance studios, reception space on the main floor, washroom & upstairs office. Great space for gym, dance studio, martial arts, etc.