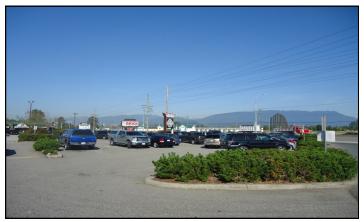

#### Features:

Opportunity to occupy 3333 SQFT of main floor & 2nd floor space. Location offers ample parking & signage. Unit features 2 large rooms previously used as dance studios, reception space on the main floor, washroom & upstairs office. Great space for gym, dance studio, martial arts, etc.