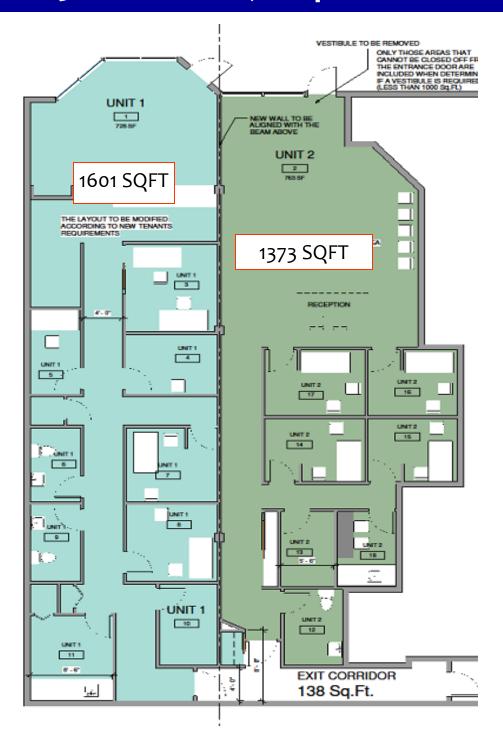

### Features:

Unit works well for Medical Practice Office or Retail use. Unit currently consists of 2974 sqft but can be demised into 1373 sqft and 1601 sqft. Commercial C2 zoning. Above ground & underground office. Excellent space for medical professionals.

### **Additional Info & Rates:**

1373 SQFT OR 1601 SFQT

Basic Rent \$28.00 per sqft
Operating Cost \$12.75 per sqft

\*monthly rent subject to GST