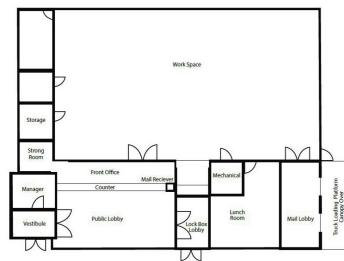

## Features:

6,040 SQFT of main floor retail space, previous use was a Post Office. Building consists of open work space, private rooms, washrooms, reception space & two bay Dock Loading with leveler.

Flexible space could be used for Assembly, civic use or Physiotherapist.