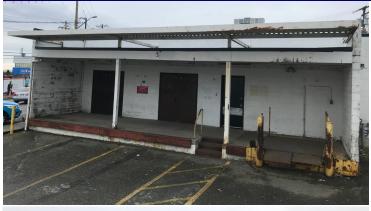

## Features:

6,040 SQFT of main floor retail space, previous use was a Post Office. Building consists of open work space, private rooms, washrooms, reception space & two bay Dock Loading with leveler.

Flexible space could be used for Assembly, civic use or Physiotherapist.