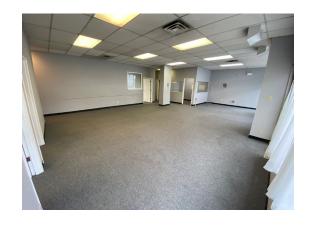

#### **FEATURES**

Main floor retail space on North Road comprised of 6 private offices and open retail space with two washrooms

#### **BUILDING FEATURES**

- Underground parking
- Washrooms within the unit
- Easy access to all major routes
- Lots of natural light