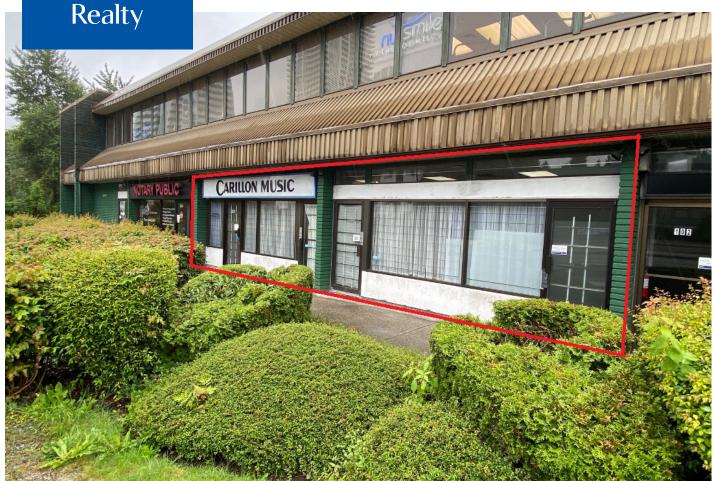

## #103-2849 North Road, Burnaby

SPECIAL RATE: \$22.00 PER SQFT BASE RENT \$12.53 PER SQFT ADDITIONAL RENT

#### **FEATURES**

Main floor retail space on North Road comprised of 6 private offices and open retail space with two washrooms

#### LOCATION

Walking distance to new Burquitlam Skytrain station and Lougheed Mall