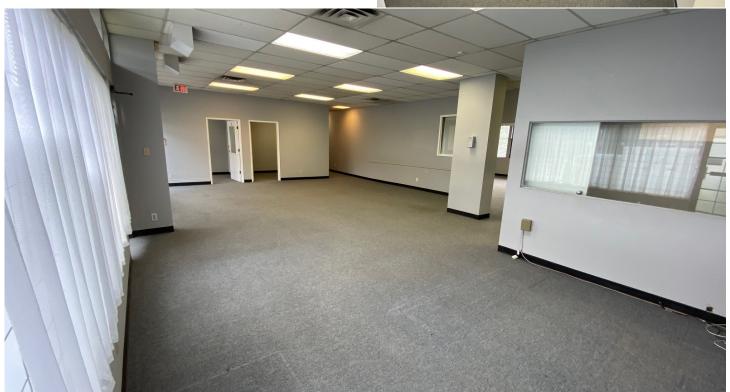

#### **FEATURES**

Main floor retail space on North Road comprised of 6 private offices and open retail space with two washrooms

#### **BUILDING FEATURES**

- Underground parking
- Washrooms within the unit
- Easy access to all major routes
- Lots of natural light