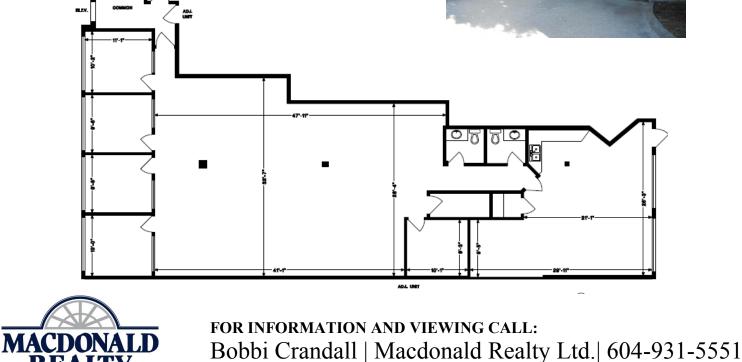

### OPPORTUNITY

3,100 sq ft unit offers 4 existing offices all with window view, 2 washrooms, open floor area and kitchen/staff room. Parking available.

#### Unit 102

3,100 sq ft Base Rent: \$13.00psf Op Cost: \$7.00psf Monthly Rent \$5,166.67

RE/

Zoning: C4 Central Business District

www.tullisrealty.com | cbobbi@telus.net

E&O: Although this information has been received from sources deemed to be reliable, we assume no responsibility for it's accuracy, and without offering advice, make this submission to prior lease or sale, change in price or terms and withdrawal without notice.