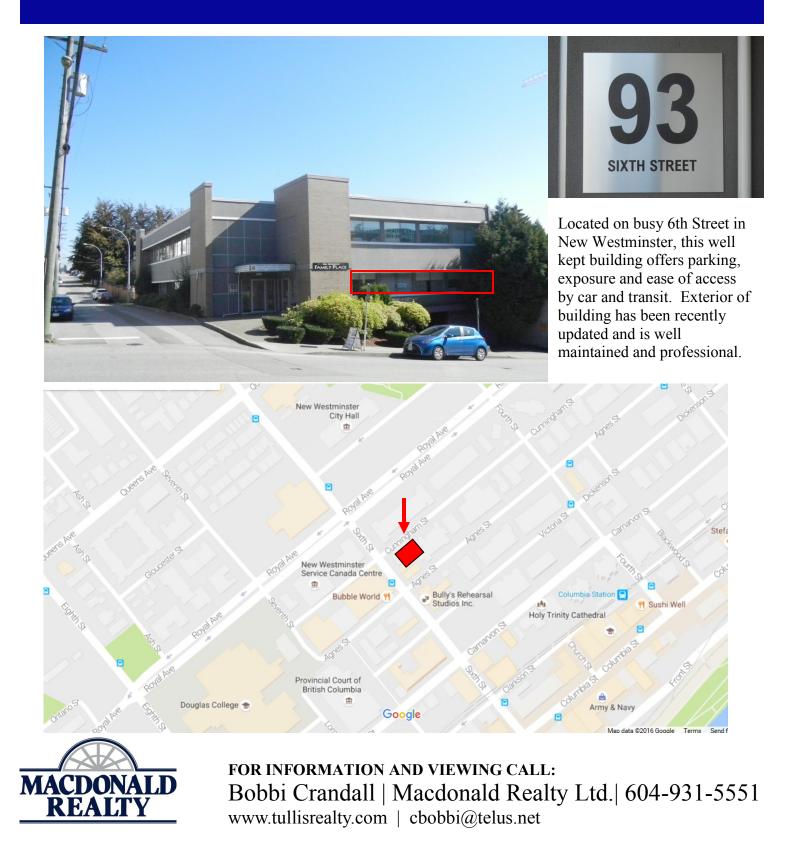

#### LOCATION

Centrally located in New Westminster and in close vicinity to City Hall, Douglas College, Provincial Court House, and many other service providers and retailers. Close walking distance to both Columbia Street Sky Train Station and New Westminster Station.

### OPPORTUNITY

3,100 sq ft unit offers 4 existing offices all with window view, 2 washrooms, open floor area and kitchen/staff room. Parking available.