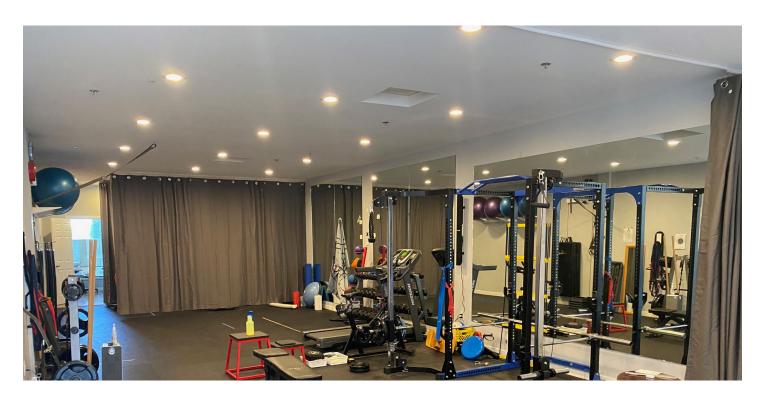

#### **LOCATION**

Unit 101 1,278 sqft

Currently physiotherapy studio with reception, open area, 1 private washroom and small kitchenette area.