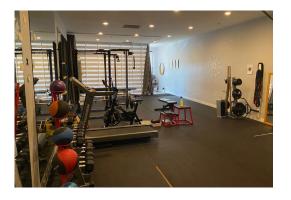

#### **LOCATION**

Unit 101 1,278 sqft

Currently physiotherapy studio with reception, open area, 1 private washroom and small kitchenette area.